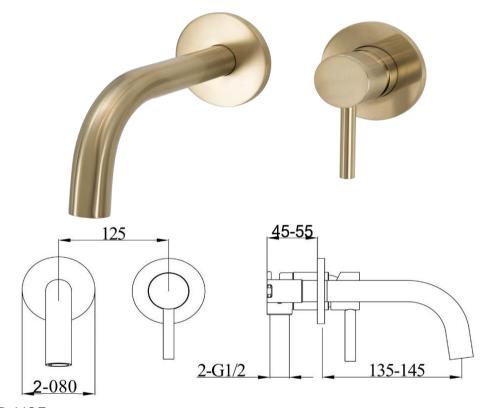

FWSC8286BG-150

Scarab Wall Mounted Basin Mixer with Short Spout Brushed Gold

Wall mounted basin mixer and spout for vessel basin installations in brushed gold

150mm reach

Mains pressure only

Recommended working pressure 200 – 500kPa (balanced) Note: A separate aerator is supplied in the box if the installation requires a higher or lower flow rate. Please use the aerator key supplied to remove the existing aerator and replace it with the additional aerator, then test if the flow rate suits the installation.