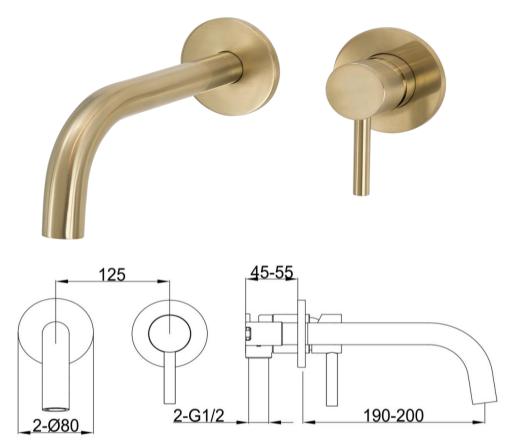

## FWSC8286BG

Scarab Wall Mounted Basin Mixer Brushed Gold

Wall mounted basin mixer and spout for vessel basin installations in brushed gold 190-200mm reach

Mains pressure only

Recommended working pressure 200 - 500kPa (balanced)