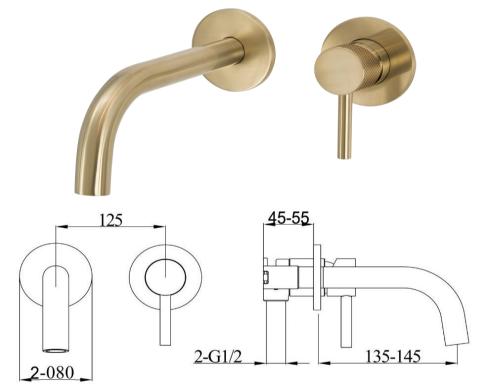

FWSC8286KBG-150

Scarab Wall Mounted Basin Mixer with Short Spout Brushed Gold (Knurled Handle)

Wall mounted basin mixer and spout for vessel basin installations in brushed gold with a knurled handle

150mm reach