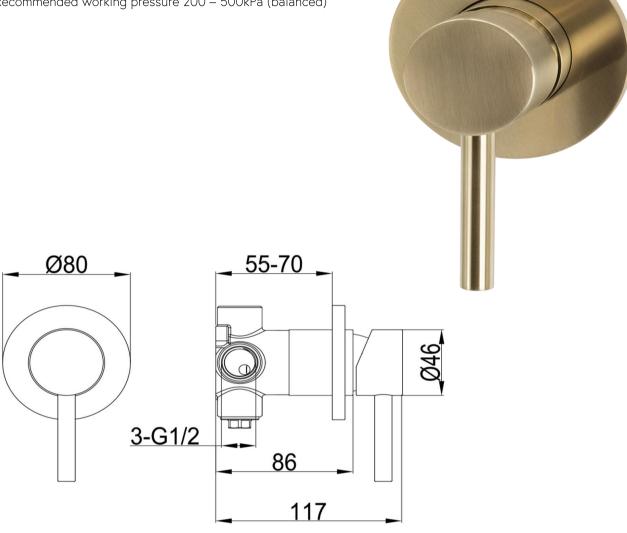

## FWSC8303BG

Scarab Shower/Bath Mixer Brushed Gold

Shower or bath mixer in brushed gold Mains pressure only

Recommended working pressure 200 – 500kPa (balanced)