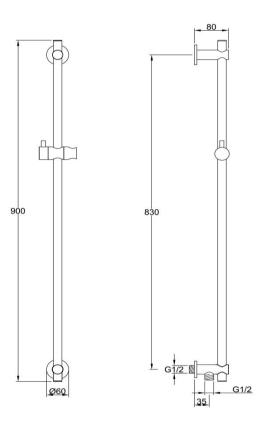

## FWSC9516BG

Scarab Slide Shower 3 Function Handshower Brushed Gold

Slide shower with a three function hand shower in brushed gold 830mm centers and 15mm male wall elbow connection Full metal rail, end posts and slider for long term durability 1500mm metal wound shower hose Supplied with non-return restrictor in hand piece Mains pressure only Recommended working pressure 200 – 500kPa (balanced)