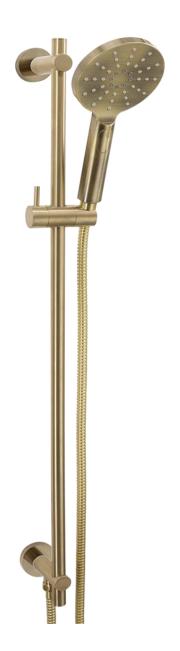

## FWSC9516BG

Scarab Slide Shower 3 Function Handshower Brushed Gold

Slide shower with a three function hand shower in brushed gold 830mm centers and 15mm male wall elbow connection Full metal rail, end posts and slider for long term durability 1500mm metal wound shower hose Supplied with non-return restrictor in hand piece Mains pressure only Recommended working pressure 200 – 500kPa (balanced)