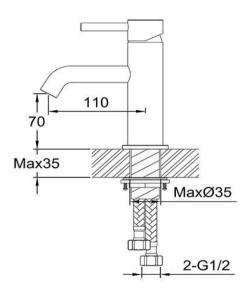

## FWU0100BS

Urban Standard Basin Mixer Brushed Stainless

Standard height basin mixer in 304 brushed stainless steel 70mm aerator height x 110mm reach Solid stainless steel construction

Mains pressure only