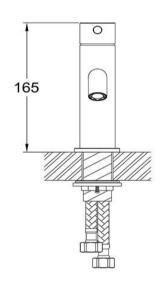

## FWU0100BS

Urban Standard Basin Mixer Brushed Stainless

Standard height basin mixer in 304 brushed stainless steel 70mm aerator height x 110mm reach Solid stainless steel construction

Mains pressure only