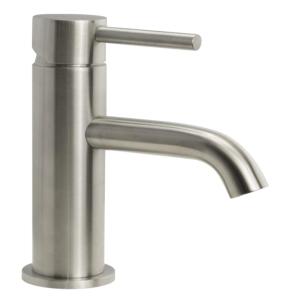

## FWU0100BS

Urban Standard Basin Mixer Brushed Stainless

Standard height basin mixer in 304 brushed stainless steel 70mm aerator height x 110mm reach Solid stainless steel construction

Mains pressure only