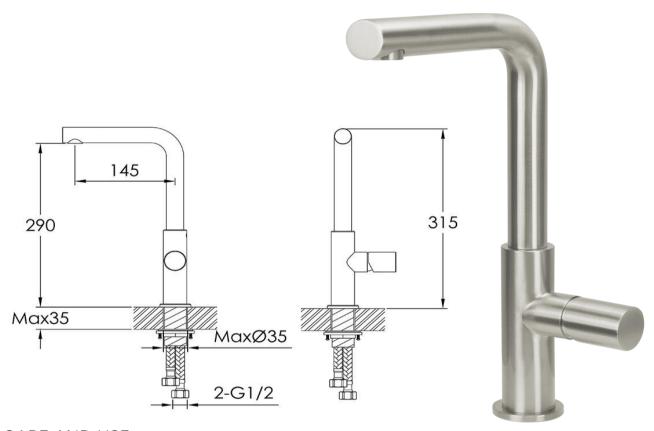

## FWU0200BS

Urban Minimalist Mixer Brushed Stainless

Minimalist mixer with swivel spout in 304 brushed stainless steel

290mm aerator height x 145mm reach

Solid stainless steel construction

Mains pressure only