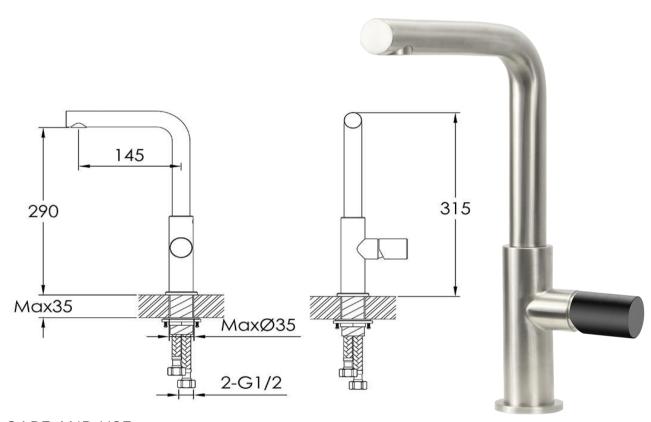

## FWU0200BSBL

Urban Minimalist Mixer Brushed Stainless (black handle)

Minimalist mixer with swivel spout in 304 brushed stainless steel with black handle

290mm aerator height x 145mm reach

Solid stainless steel construction