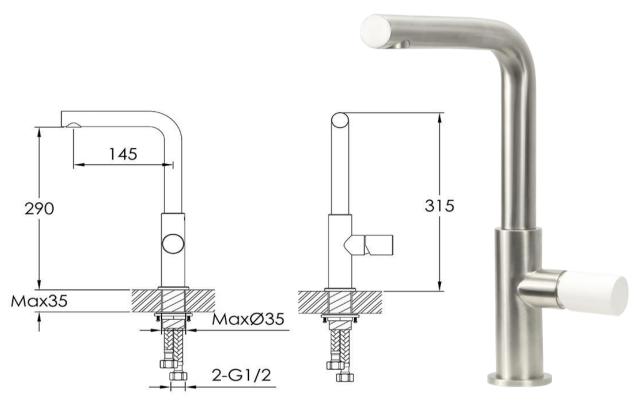

## Specifications

FWU0200BSW Urban Minimalist Mixer Brushed Stainless (white handle)

Minimalist mixer with swivel spout in 304 brushed stainless steel with white handle 290mm aerator height x 145mm reach Solid stainless steel construction Mains pressure only Recommended working pressure 200 - 500kPa (balanced) Sedal ceramic disc cartridge (Made in Spain)