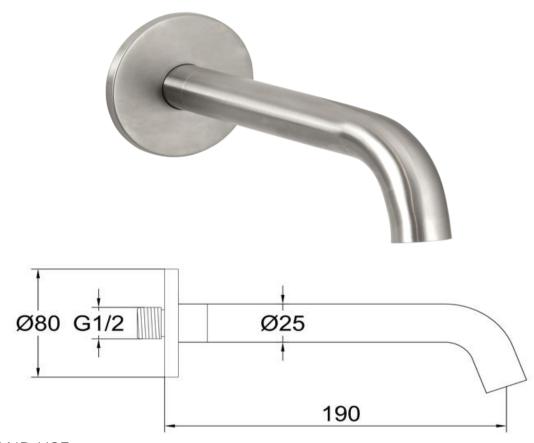

## FWU08SPBS

Urban Curved Wall Mounted Bath Spout Brushed Stainless

Wall mounted curved bath spout in 304 brushed stainless steel 190mm reach and 15mm male connection
Solid stainless steel construction
Mains pressure only
Recommended working pressure 200 - 500kPa (balanced)
Sedal ceramic disc cartridge (Made in Spain)