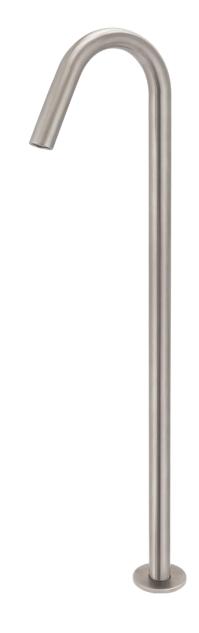

## FWU1500BS

Urban Floor Mounted Bath Spout Brushed Stainless

Floor mounted bath spout in brushed stainless 925mm high x 235mm reach Solid stainless steel construction Mains pressure only