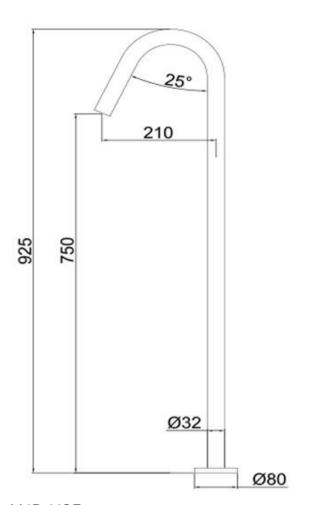

## FWU1500BS

Urban Floor Mounted Bath Spout Brushed Stainless

Floor mounted bath spout in brushed stainless 925mm high x 235mm reach Solid stainless steel construction Mains pressure only