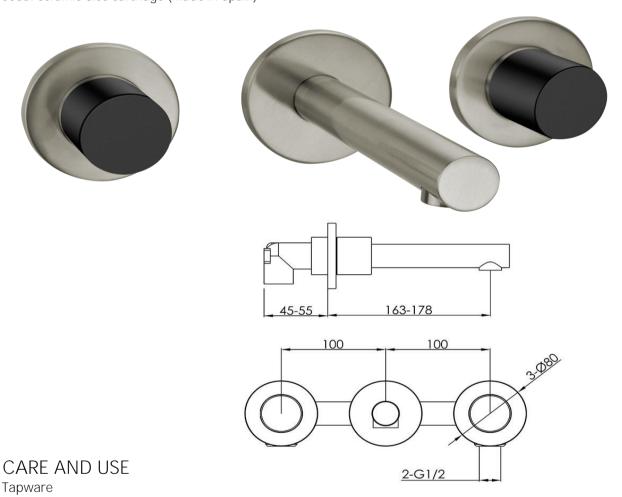

## FWU1800BSBL

Urban Wall Mounted Basin Mixer Brushed Stainless (black handle)

Wall mounted basin mixer and spout for vessel basin installations

in 304 brushed stainless steel with black handle

163-178mm reach