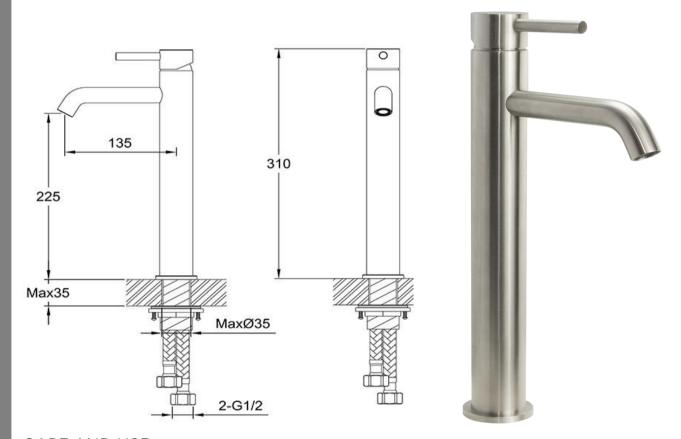

## FWU1900BS

Urban Tall Basin Mixer Brushed Stainless

Tall height basin mixer for vessel basin installations in 304 brushed stainless steel 225mm aerator height x 135mm reach Solid stainless steel construction