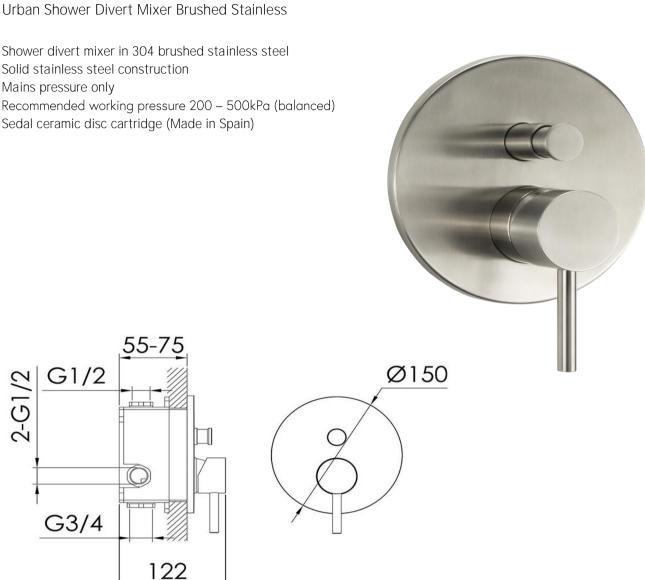

## Shower Divert Mixer



## TUNE



## CARE AND USE Tapware

All finishes are smooth, abrasion resistant, corrosion resistant, fade-proof and easy to clean. All finishes are super hard wearing surfaces that won't chip, peel or tarnish with normal use. All surfaces should be regularly wiped clean with non scouring, neutral wash solutions.

## LIMITED PRODUCT WARRANTIES

To be read in conjunction with and subject to all terms and conditions contained in the Waterware 'Producer Statement' available online (http://www.waterware.co.nz/media-downloads) From date of purchase, Waterware Services warrants products from the following categories to be free from manufacturing defect subject to exclusions (if applicable):

| waterware colnz                           |                                                    |