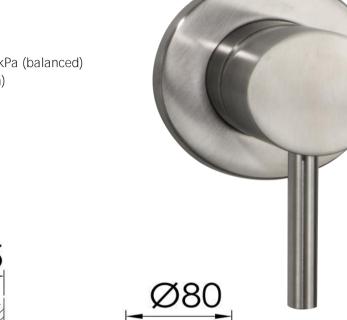

## FWU7200BS

Urban Shower/Bath Mixer with Lever Brushed Stainless

Shower or bath mixer in 304 brushed stainless steel With lever

Solid stainless steel construction

Mains pressure only

Recommended working pressure 200 - 500kPa (balanced) Sedal ceramic disc cartridge (Made in Spain)