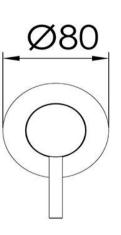

## FWU7200BS

Urban Shower/Bath Mixer with Lever Brushed Stainless

Shower or bath mixer in 304 brushed stainless steel With lever

Solid stainless steel construction

Mains pressure only

Recommended working pressure 200 - 500kPa (balanced) Sedal ceramic disc cartridge (Made in Spain)