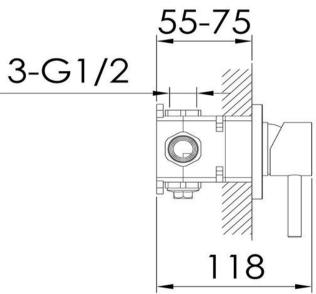

## FWU7200BS

Urban Shower/Bath Mixer with Lever Brushed Stainless

Shower or bath mixer in 304 brushed stainless steel With lever

Solid stainless steel construction

Mains pressure only

Recommended working pressure 200 - 500kPa (balanced) Sedal ceramic disc cartridge (Made in Spain)