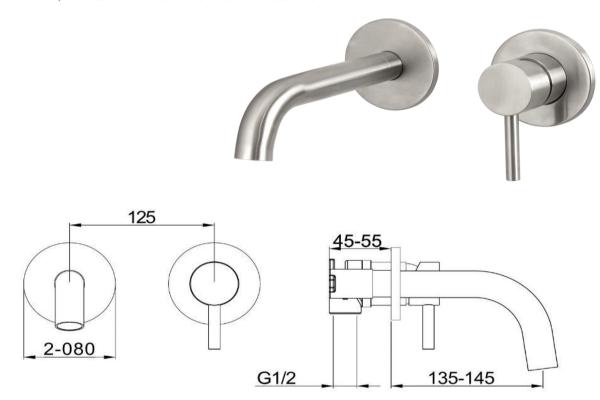

FWU8286BS-150

Urban Wall Mounted Basin Mixer with Short Spout Brushed Stainless

Wall mounted basin mixer and short spout for vessel basin installations in 304 brushed stainless steel 150mm reach

Solid stainless steel construction