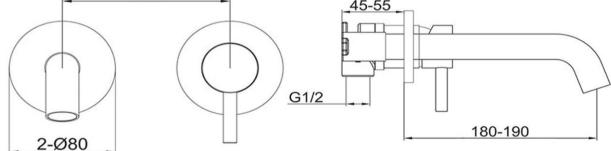

## Wall Mounted Basin Mixer

Specifications

Wall mounted basin mixer and spout for vessel basin installations in 304 brushed stainless steel 180-190mm reach Single lever handle Solid stainless steel construction Mains pressure only Recommended working pressure 200 - 500kPa (balanced) Sedal ceramic disc cartridge (Made in Spain) Note: A separate aerator is supplied in the box if the installation requires a higher or lower flow rate. Please use the aerator key supplied to remove the existing aerator and replace it with the