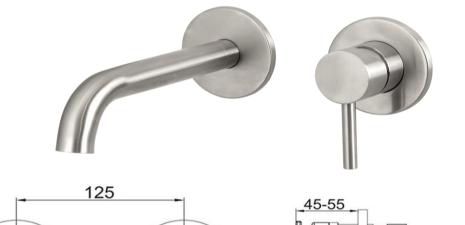

## Wall Mounted Basin Mixer

Specifications

Wall mounted basin mixer and spout for vessel basin installations in 304 brushed stainless steel 180-190mm reach Single lever handle Solid stainless steel construction Mains pressure only Recommended working pressure 200 - 500kPa (balanced) Sedal ceramic disc cartridge (Made in Spain) Note: A separate aerator is supplied in the box if the installation requires a higher or lower flow rate. Please use the aerator key supplied to remove the existing aerator and replace it with the