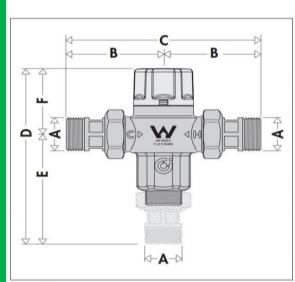

Min. Operating Failsafe Temp. Differential 10°C

| Code | <b>5213</b> 25<br>AUS |
|------|-----------------------|
| Α    | Ø 25                  |
| В    | 85,5                  |
| С    | 171                   |
| D    | 166,5                 |
| E    | 102,5                 |
| F    | 64                    |