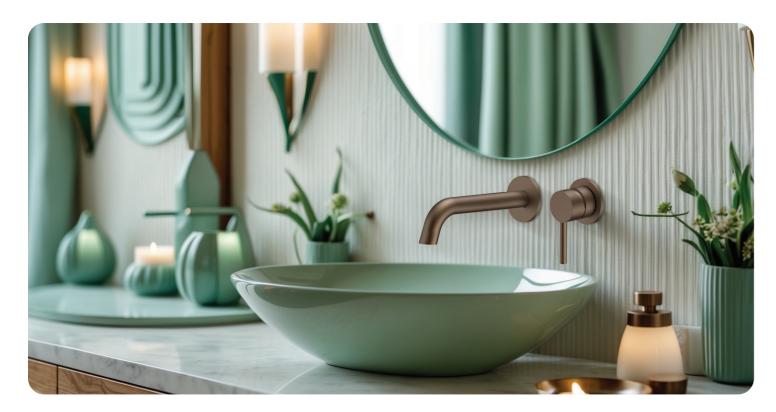

### Six Designer Finishes, Endless Style

From timeless chrome to bold matte black, Pioneer is available in six on-trend finishes to suit any bathroom aesthetic: brushed gold, brushed nickel, matte black, gun metal, chrome, and the stunning new brushed bronze. Whether you're going minimalist or making a statement, this versatile collection ensures your tapware doesn't just function beautifully — it looks the part too.

# **METRO ACCESSORIES**

SMALL BUT IMPORTANT DETAILS

FWPI6821CP
Double toilet roll holder

FWPI6824CP Hand towel rail, 400mm

FWPI6822CP Robe holder

**Stainless steel bathroom tapware** provides a sleek, modern look while delivering durability and safety. Unlike tapware ranges that contain brass, which are classified as low-lead, stainless steel is 100% lead-free. This ensures safer water quality by completely eliminating the risk of lead leaching.