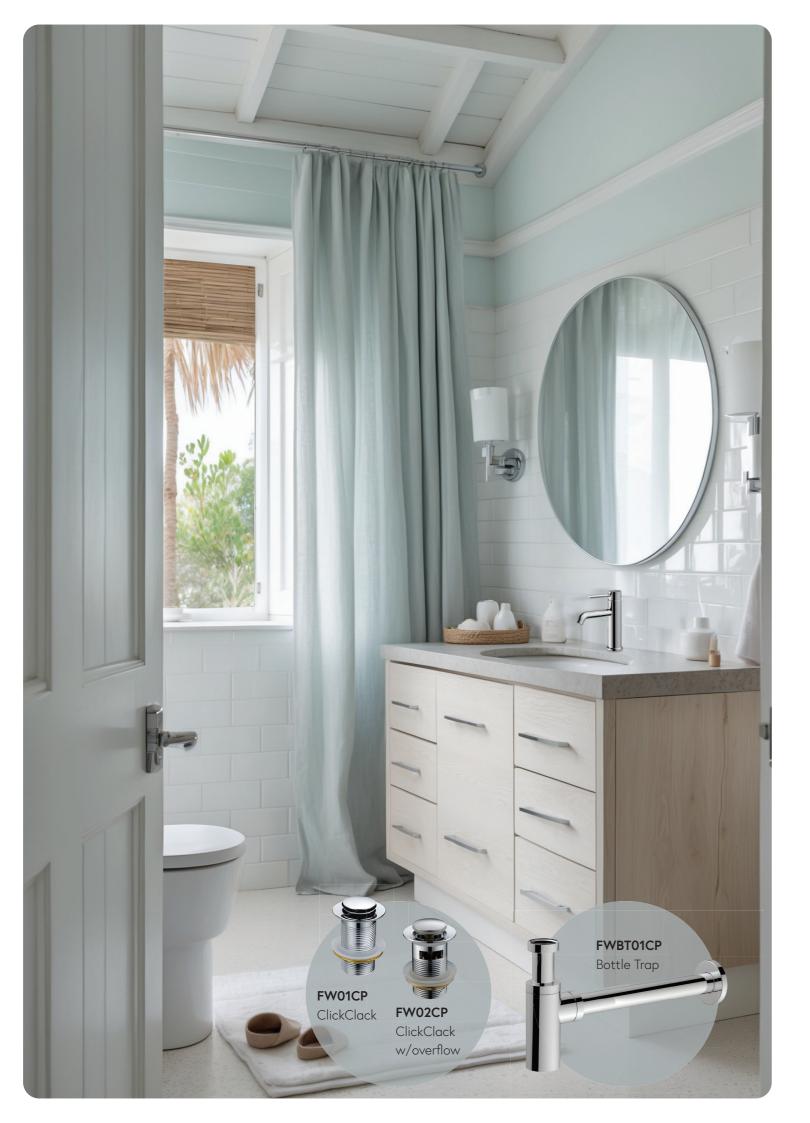

# **CHROME**

MAINS PRESSURE 304 STAINLESS TAPWARE

# **METRO ACCESSORIES**

SMALL BUT IMPORTANT DETAILS

FWPI6821CP
Double toilet roll holder

FWPI6824CP Hand towel rail, 400mm

FWPI6822CP Robe holder

**Stainless steel bathroom tapware** provides a sleek, modern look while delivering durability and safety. Unlike tapware ranges that contain brass, which are classified as low-lead, stainless steel is 100% lead-free. This ensures safer water quality by completely eliminating the risk of lead leaching.