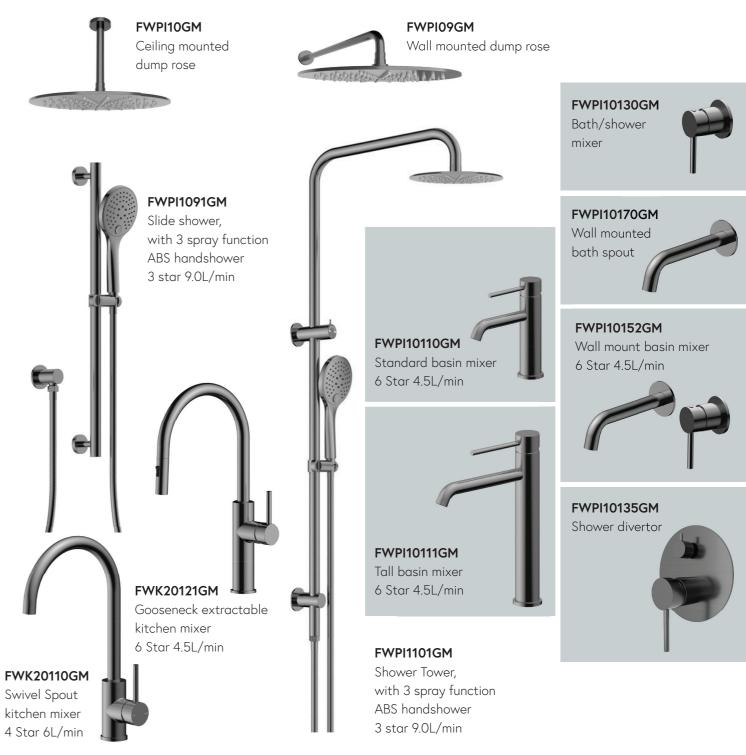

# **GUN METAL**

MAINS PRESSURE 304 STAINLESS TAPWARE

# **METRO ACCESSORIES**

SMALL BUT IMPORTANT DETAILS

FWPI6821GM
Double toilet roll holder

FWPI6824GM Hand towel rail, 400mm

FWPI6822GM Robe holder