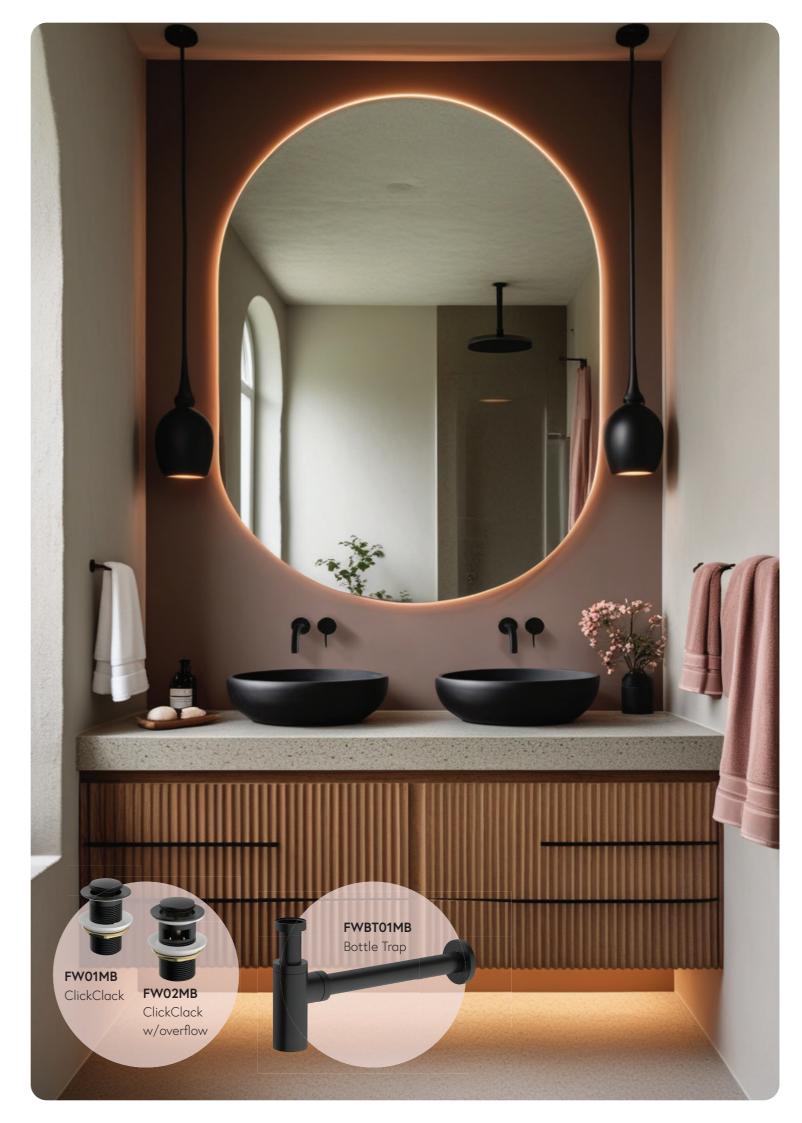

# MATTE BLACK

MAINS PRESSURE 304 STAINLESS TAPWARE

# **METRO ACCESSORIES**

SMALL BUT IMPORTANT DETAILS

FWPI6820MB
Single toilet roll holder

FWPI6821MB

Double toilet roll holder

FWPI6824MB Hand towel rail, 400mm

FWPI6822MB Robe holder