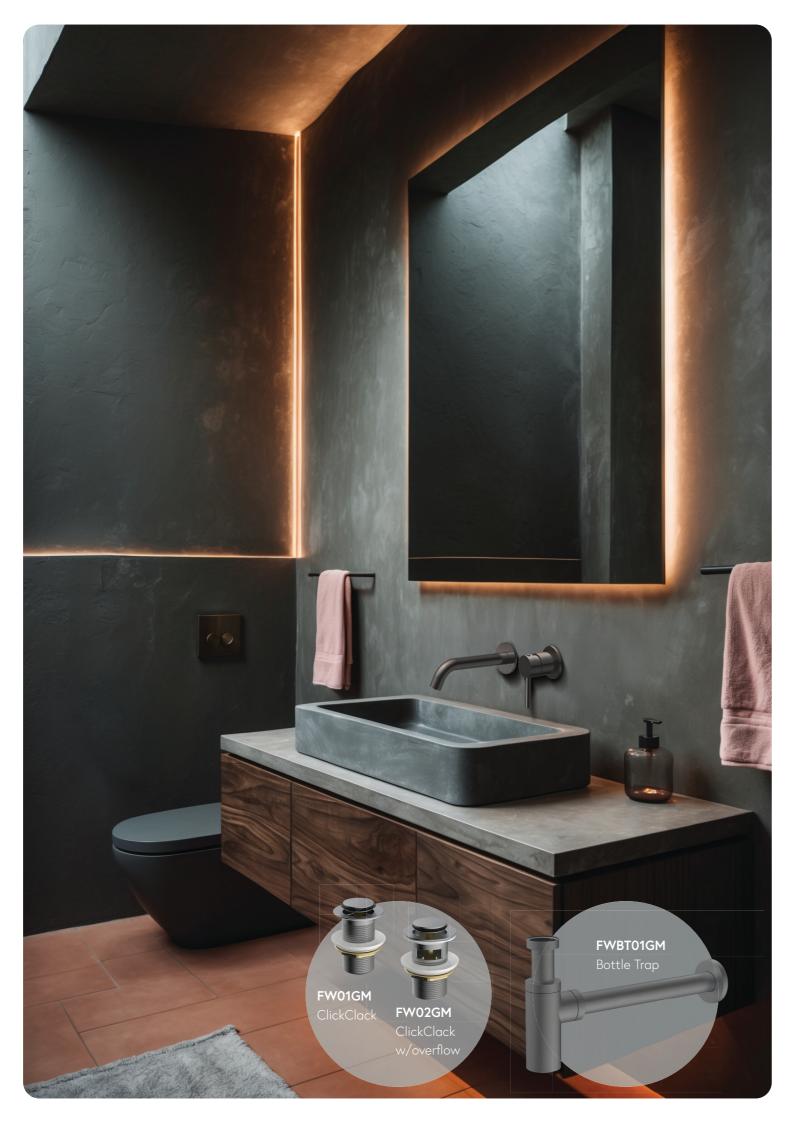

### Six Designer Finishes, Endless Style

From timeless chrome to bold matte black, Pioneer is available in six on-trend finishes to suit any bathroom aesthetic: brushed gold, brushed nickel, matte black, gun metal, chrome, and the stunning new brushed bronze. Whether you're going minimalist or making a statement, this versatile collection ensures your tapware doesn't just function beautifully — it looks the part too.

# **GUN METAL**

MAINS PRESSURE 304 STAINLESS TAPWARE