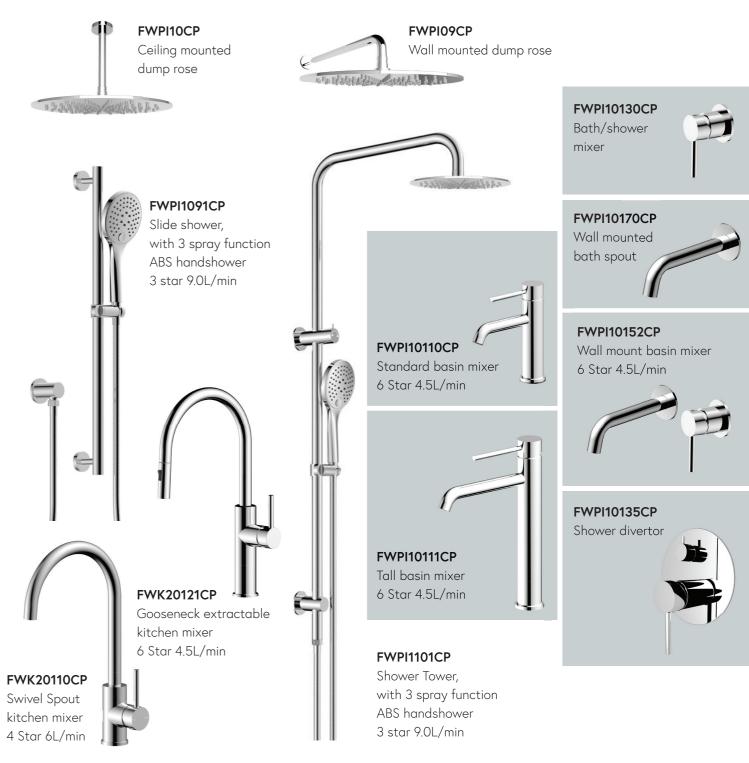

# **CHROME**

MAINS PRESSURE 304 STAINLESS TAPWARE

# **METRO ACCESSORIES**

SMALL BUT IMPORTANT DETAILS

FWPI6821CP
Double toilet roll holder

FWPI6824CP Hand towel rail, 400mm

FWPI6822CP Robe holder

**Stainless steel bathroom tapware** provides a sleek, modern look while delivering durability and safety. Unlike tapware ranges that contain brass, which are classified as low-lead, stainless steel is 100% lead-free. This ensures safer water quality by completely eliminating the risk of lead leaching.