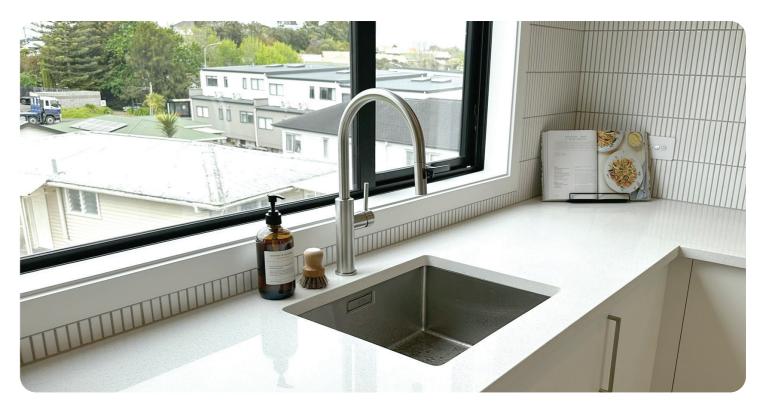

### Six Designer Finishes, Endless Style

From timeless chrome to bold matte black, Pioneer is available in six on-trend finishes to suit any bathroom aesthetic: brushed gold, brushed nickel, matte black, gun metal, chrome, and the stunning new brushed bronze. Whether you're going minimalist or making a statement, this versatile collection ensures your tapware doesn't just function beautifully — it looks the part too.

# **BRUSHED BRONZE**

MAINS PRESSURE 304 STAINLESS TAPWARE