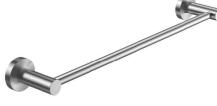

# **METRO ACCESSORIES**

SMALL BUT IMPORTANT DETAILS

FWPI6821BS

Double toilet roll holder

FWPI6824BS
Hand towel rail, 400mm

FWPI6822BS Robe holder

# **METRO ACCESSORIES**

SMALL BUT IMPORTANT DETAILS

FWPI6820BG
Single toilet roll holder

FWPI6821BG

Double toilet roll holder

FWPI6824BG
Hand towel rail, 400mm

FWPI6822BG Robe holder

# **METRO ACCESSORIES**

SMALL BUT IMPORTANT DETAILS

FWPI6821GM
Double toilet roll holder

FWPI6824GM Hand towel rail, 400mm

FWPI6822GM Robe holder

# **METRO ACCESSORIES**

SMALL BUT IMPORTANT DETAILS

FWPI6820MB
Single toilet roll holder

FWPI6821MB

Double toilet roll holder

FWPI6824MB Hand towel rail, 400mm

FWPI6822MB Robe holder

# **METRO ACCESSORIES**

SMALL BUT IMPORTANT DETAILS

FWPI6821CP
Double toilet roll holder

FWPI6824CP Hand towel rail, 400mm

FWPI6822CP Robe holder

**Stainless steel bathroom tapware** provides a sleek, modern look while delivering durability and safety. Unlike tapware ranges that contain brass, which are classified as low-lead, stainless steel is 100% lead-free. This ensures safer water quality by completely eliminating the risk of lead leaching.