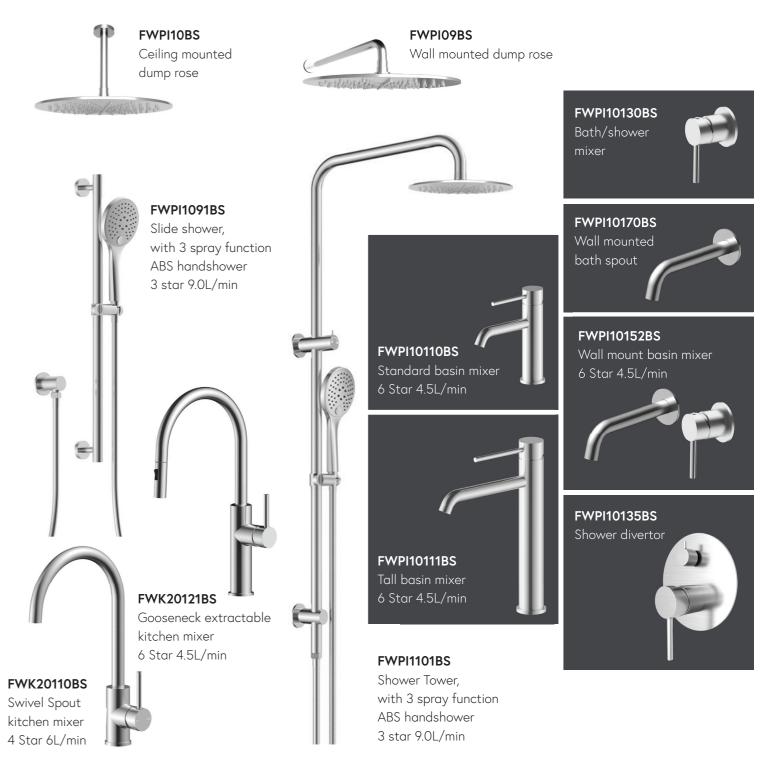

ved hygiene

The micro-rough surface of nano coating ensures that dirt, grease and moisture can no longer adhere directly to the steel sheet.



#### Protection against oxidation

The nano coating also protects stainless steel from unwanted oxidation by chemicals.



#### Self-cleaning surface

Nano coating for stainless steel makes it particularly easy to clean. Grease splashes and other dirt are simply wiped off with a damp cloth.



#### Anti-fingerprint

With a Nano-coating sealant, fingerprints are significantly reduced.

# **BRUSHED BRONZE**

MAINS PRESSURE 304 STAINLESS TAPWARE



# **METRO ACCESSORIES**

SMALL BUT IMPORTANT DETAILS



FWPI6820BZ

Single toilet roll holder







FWPI6824BZ Hand towel rail, 400mm







# **BRUSHED STAINLESS**

MAINS PRESSURE 304 STAINLESS TAPWARE



# **METRO ACCESSORIES**

SMALL BUT IMPORTANT DETAILS







FWPI6821BS

Double toilet roll holder



FWPI6824BS
Hand towel rail, 400mm



FWPI6822BS Robe holder

# **BRUSHED GOLD**

MAINS PRESSURE 304 STAINLESS TAPWARE



# **METRO ACCESSORIES**

SMALL BUT IMPORTANT DETAILS



FWPI6820BG
Single toilet roll holder



FWPI6821BG

Double toilet roll holder



FWPI6824BG
Hand towel rail, 400mm



FWPI6822BG Robe holder





# **GUN METAL**

MAINS PRESSURE 304 STAINLESS TAPWARE



# **METRO ACCESSORIES**

SMALL BUT IMPORTANT DETAILS







FWPI6821GM
Double toilet roll holder



FWPI6824GM Hand towel rail, 400mm



FWPI6822GM Robe holder

# MATTE BLACK

MAINS PRESSURE 304 STAINLESS TAPWARE



# **METRO ACCESSORIES**

SMALL BUT IMPORTANT DETAILS



FWPI6820MB
Single toilet roll holder



FWPI6