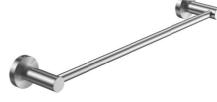

# **METRO ACCESSORIES**

SMALL BUT IMPORTANT DETAILS

FWPI6821BS

Double toilet roll holder

FWPI6824BS
Hand towel rail, 400mm

FWPI6822BS Robe holder