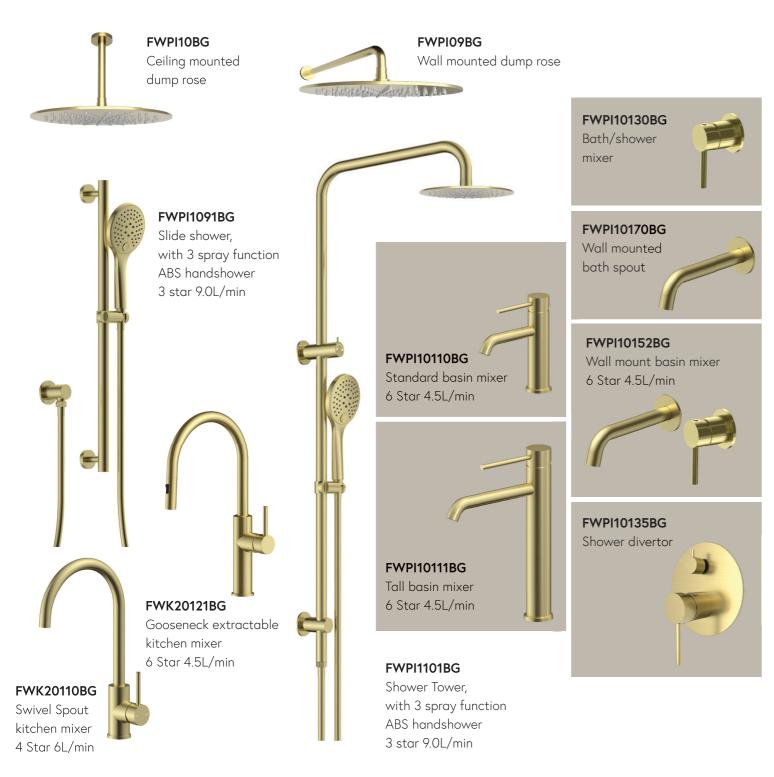

teel from unwanted oxidation by chemicals.



#### Self-cleaning surface

Nano coating for stainless steel makes it particularly easy to clean. Grease splashes and other dirt are simply wiped off with a damp cloth.



#### Anti-fingerprint

With a Nano-coating sealant, fingerprints are significantly reduced.

# **BRUSHED BRONZE**

MAINS PRESSURE 304 STAINLESS TAPWARE



# **METRO ACCESSORIES**

SMALL BUT IMPORTANT DETAILS



FWPI6820BZ

Single toilet roll holder







FWPI6824BZ Hand towel rail, 400mm







# **BRUSHED STAINLESS**

MAINS PRESSURE 304 STAINLESS TAPWARE



# **METRO ACCESSORIES**

SMALL BUT IMPORTANT DETAILS







FWPI6821BS

Double toilet roll holder



FWPI6824BS
Hand towel rail, 400mm



FWPI6822BS Robe holder

# **BRUSHED GOLD**

MAINS PRESSURE 304 STAINLESS TAPWARE



# **METRO ACCESSORIES**

SMALL BUT IMPORTANT DETAILS



FWPI6820BG
Single toilet roll holder



FWPI6821BG

Double toilet roll holder



FWPI6824BG
Hand towel rail, 400mm



FWPI6822BG Robe holder





# **GUN METAL**

MAINS PRESSURE 304 STAINLESS TAPWARE



# **METRO ACCESSORIES**

SMALL BUT IMPORTANT DETAILS







FWPI6821GM
Double toilet roll holder



FWPI6824GM Hand towel rail, 400mm



FWPI6822GM Robe holder

# MATTE BLACK

MAINS PRESSURE 304 STAINLESS TAPWARE



# **METRO ACCESSORIES**

SMALL BUT IMPORTANT DETAILS



FWPI6820MB
Single toilet roll holder



FWPI6821MB

Double toilet roll holder



FWPI6824MB Hand towel rail, 400mm



FWPI6822MB Robe holder





# **CHROME**

MAINS PRESSURE 304 STAINLESS TAPWARE



# **METRO ACCESSORIES**

SMALL BUT IMPORTANT DETAILS







FWPI682