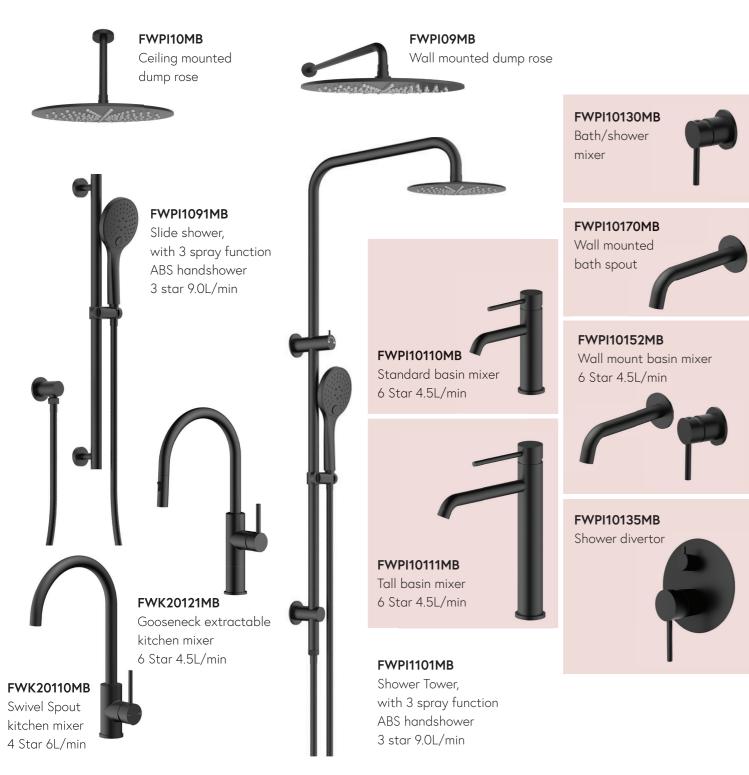

# MATTE BLACK

MAINS PRESSURE 304 STAINLESS TAPWARE

# **METRO ACCESSORIES**

SMALL BUT IMPORTANT DETAILS

FWPI6820MB
Single toilet roll holder

FWPI6821MB

Double toilet roll holder

FWPI6824MB Hand towel rail, 400mm

FWPI6822MB Robe holder