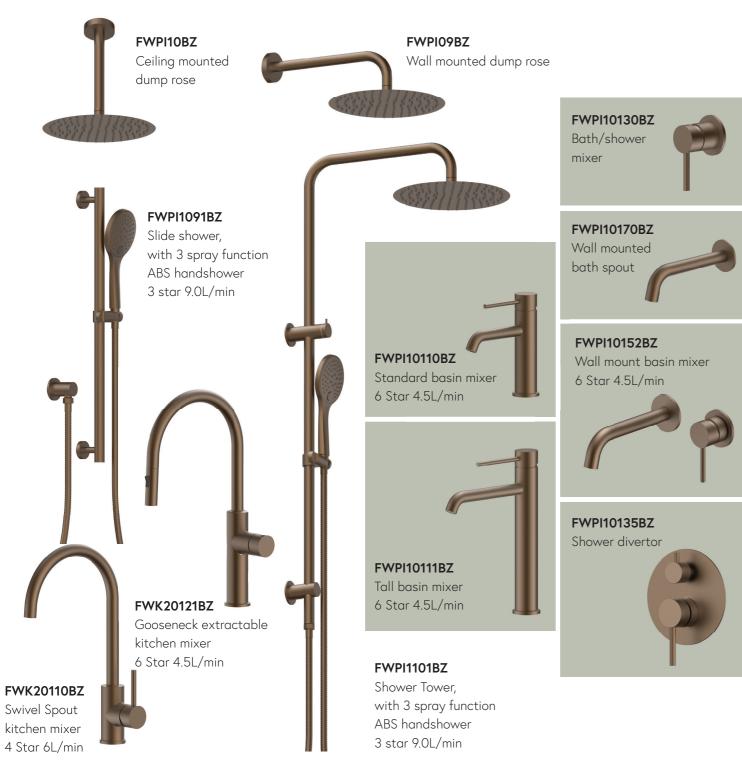

# **BRUSHED BRONZE**

MAINS PRESSURE 304 STAINLESS TAPWARE

# **METRO ACCESSORIES**

SMALL BUT IMPORTANT DETAILS

FWPI6820BZ

Single toilet roll holder

FWPI6824BZ Hand towel rail, 400mm

# **BRUSHED STAINLESS**

MAINS PRESSURE 304 STAINLESS TAPWARE

# **METRO ACCESSORIES**

SMALL BUT IMPORTANT DETAILS

FWPI6821BS

Double toilet roll holder

FWPI6824BS
Hand towel rail, 400mm

FWPI6822BS Robe holder

# **BRUSHED GOLD**

MAINS PRESSURE 304 STAINLESS TAPWARE

# **METRO ACCESSORIES**

SMALL BUT IMPORTANT DETAILS

FWPI6820BG
Single toilet roll holder

FWPI6821BG

Double toilet roll holder

FWPI6824BG
Hand towel rail, 400mm

FWPI6822BG Robe holder

# **GUN METAL**

MAINS PRESSURE 304 STAINLESS TAPWARE

# **METRO ACCESSORIES**

SMALL BUT IMPORTANT DETAILS

FWPI6821GM
Double toilet roll holder

FWPI6824GM Hand towel rail, 400mm

FWPI6822GM Robe holder

# MATTE BLACK

MAINS PRESSURE 304 STAINLESS TAPWARE

# **METRO ACCESSORIES**

SMALL BUT IMPORTANT DETAILS

FWPI6820MB
Single toilet roll holder

FWPI6821MB

Double toilet roll holder

FWPI6824MB Hand towel rail, 400mm

FWPI6822MB Robe holder

# **CHROME**

MAINS PRESSURE 304 STAINLESS TAPWARE

# **METRO ACCESSORIES**

SMALL BUT IMPORTANT DETAILS

FWPI6821CP
Double toilet roll holder

FWPI6824CP Hand towel rail, 400mm

FWPI6822CP Robe holder

**Stainless steel bathroom tapware** provides a sleek, modern look while delivering durability and safety. Unlike tapware ranges that contain brass, which are classified as low-lead, stainless steel is 100% lead-free. This ensures safer water quality by completely eliminating the risk of lead leaching.