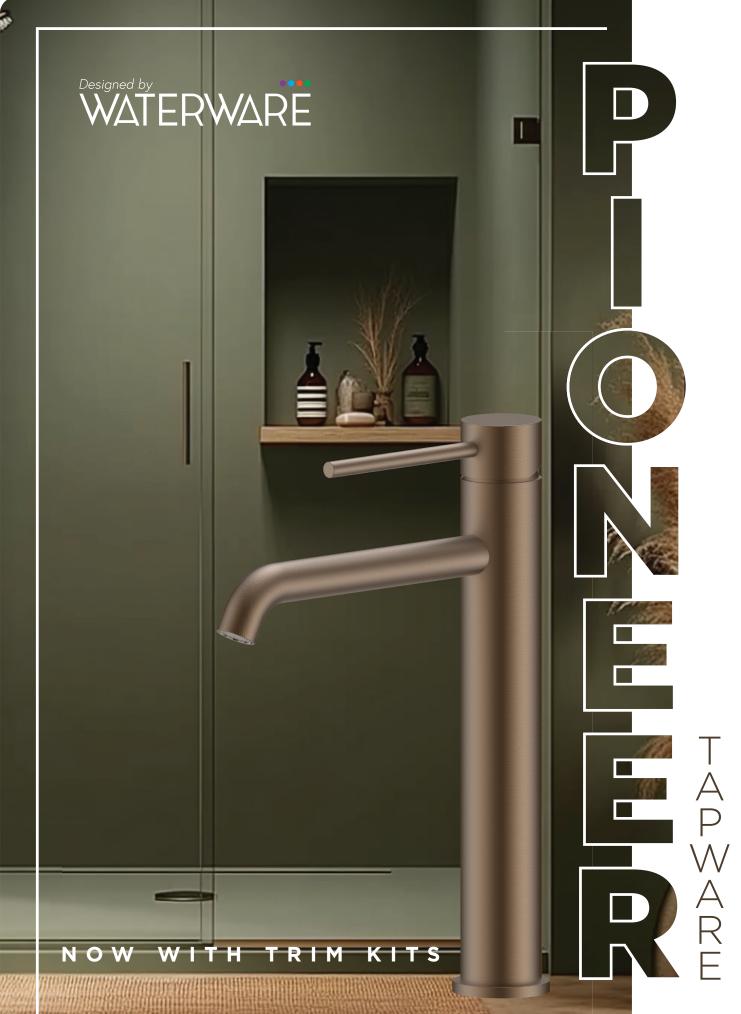

## **Elevated Design Meets Practical Innovation**

The Pioneer bathroom tapware range brings together functionality, timeless design, and future-ready features. Built for modern living and engineered for long-term performance, Pioneer is the go-to choice for those who demand more from their bathroom fixtures - more flexibility, more style options, and more confidence in compliance with evolving standards.

### **Future-Proof Flexibility with Trim Kits**

Our Pioneer bathroom tapware range now features modular trim kits – the ultimate in design flexibility and installation convenience. With separate rough-in and finish components, plumbers can complete the behind-the-wall installation early, leaving homeowners and designers free to choose their perfect finish and style later. Whether you're building new or renovating, this approach reduces delays, supports design changes on the fly, and makes future upgrades a breeze.

### Six Designer Finishes, Endless Style

From timeless chrome to bold matte black, Pioneer is available in six on-trend finishes to suit any bathroom aesthetic: brushed gold, brushed nickel, matte black, gun metal, chrome, and the stunning new brushed bronze. Whether you're going minimalist or making a statement, this versatile collection ensures your tapware doesn't just function beautifully — it looks the part too.