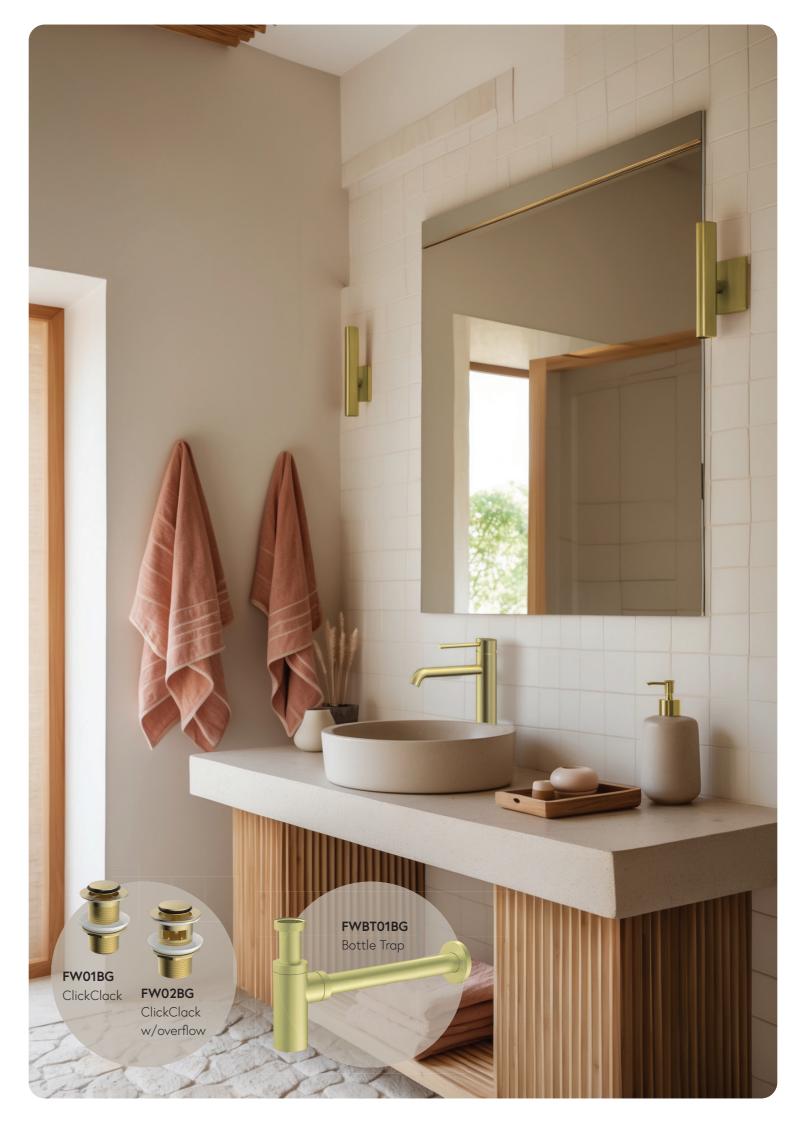

### Six Designer Finishes, Endless Style

From timeless chrome to bold matte black, Pioneer is available in six on-trend finishes to suit any bathroom aesthetic: brushed gold, brushed nickel, matte black, gun metal, chrome, and the stunning new brushed bronze. Whether you're going minimalist or making a statement, this versatile collection ensures your tapware doesn't just function beautifully — it looks the part too.

# **BRUSHED GOLD**

MAINS PRESSURE 304 STAINLESS TAPWARE