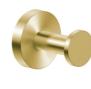

# **METRO ACCESSORIES**

SMALL BUT IMPORTANT DETAILS

FWPI6821BG

Double toilet roll holder

FWPI6824BG Hand towel rail, 400mm

FWPI6822BG Robe holder