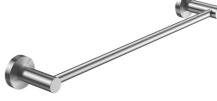

# **METRO ACCESSORIES**

SMALL BUT IMPORTANT DETAILS

FWPI6821BS

Double toilet roll holder

FWPI6824BS
Hand towel rail, 400mm

FWPI6822BS Robe holder