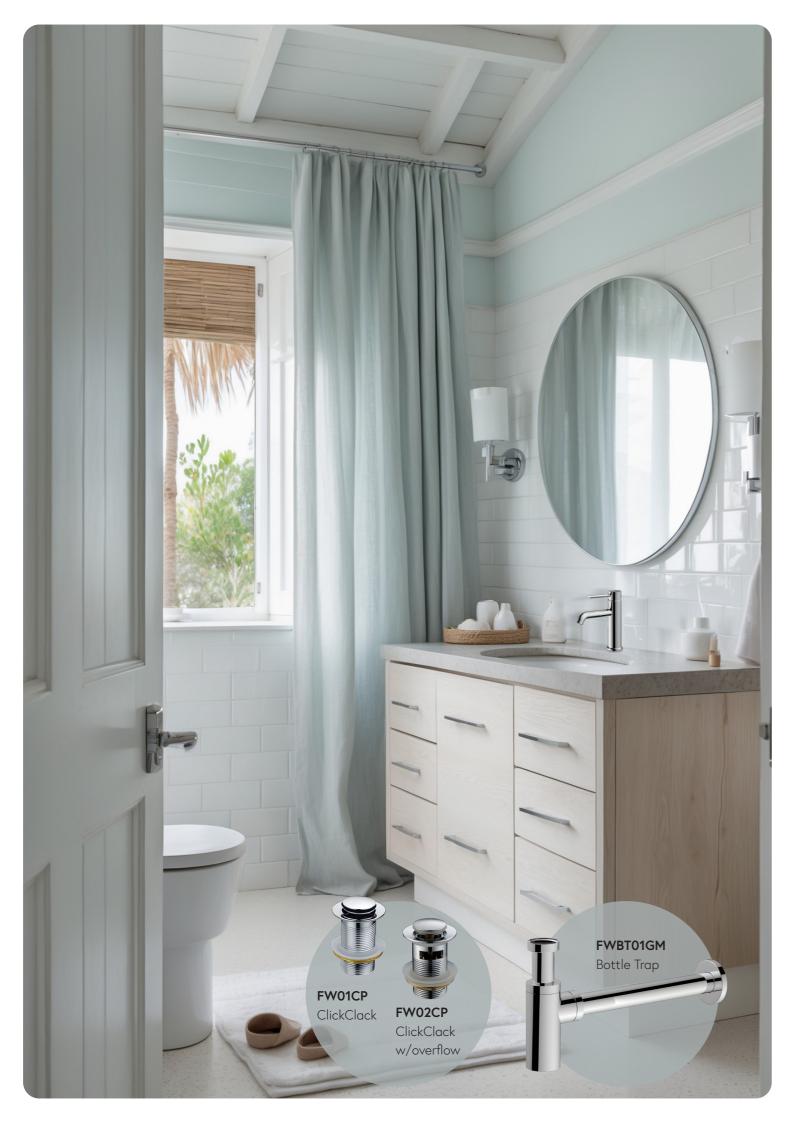

### **Future-Proof Flexibility with Trim Kits**

Our Pioneer bathroom tapware range now features modular trim kits – the ultimate in design flexibility and installation convenience. With separate rough-in and finish components, plumbers can complete the behind-the-wall installation early, leaving homeowners and designers free to choose their perfect finish and style later. Whether you're building new or renovating, this approach reduces delays, supports design changes on the fly, and makes future upgrades a breeze.

#### Six Designer Finishes, Endless Style

From timeless chrome to bold matte black, Pioneer is available in six on-trend finishes to suit any bathroom aesthetic: brushed gold, brushed nickel, matte black, gun metal, chrome, and the stunning new brushed bronze. Whether you're going minimalist or making a statement, this versatile collection ensures your tapware doesn't just function beautifully — it looks the part too.