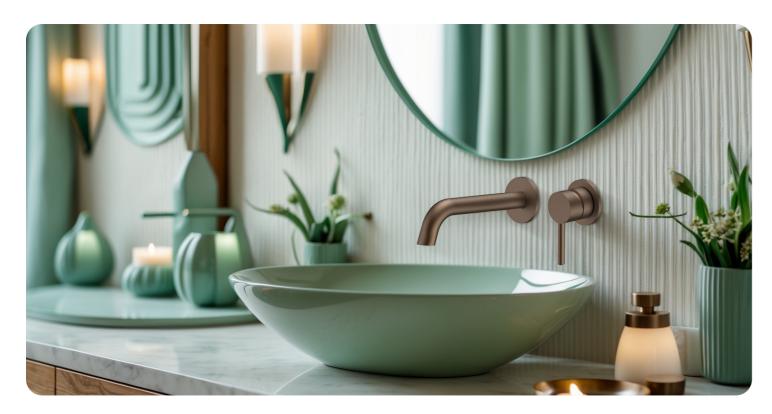

#### Six Designer Finishes, Endless Style

From timeless chrome to bold matte black, Pioneer is available in six on-trend finishes to suit any bathroom aesthetic: brushed gold, brushed nickel, matte black, gun metal, chrome, and the stunning new brushed bronze. Whether you're going minimalist or making a statement, this versatile collection ensures your tapware doesn't just function beautifully — it looks the part too.

With a versatile, timeless finish, stainless steel tapware blends style and health-focused benefits seamlessly.

Choosing Waterware tapware mean your choosing lead free.

**304 Stainless steel**. Comes in six different finishes:- brushed gold, chrome, brushed bronze, matte black, gun metal, brushed stainless.