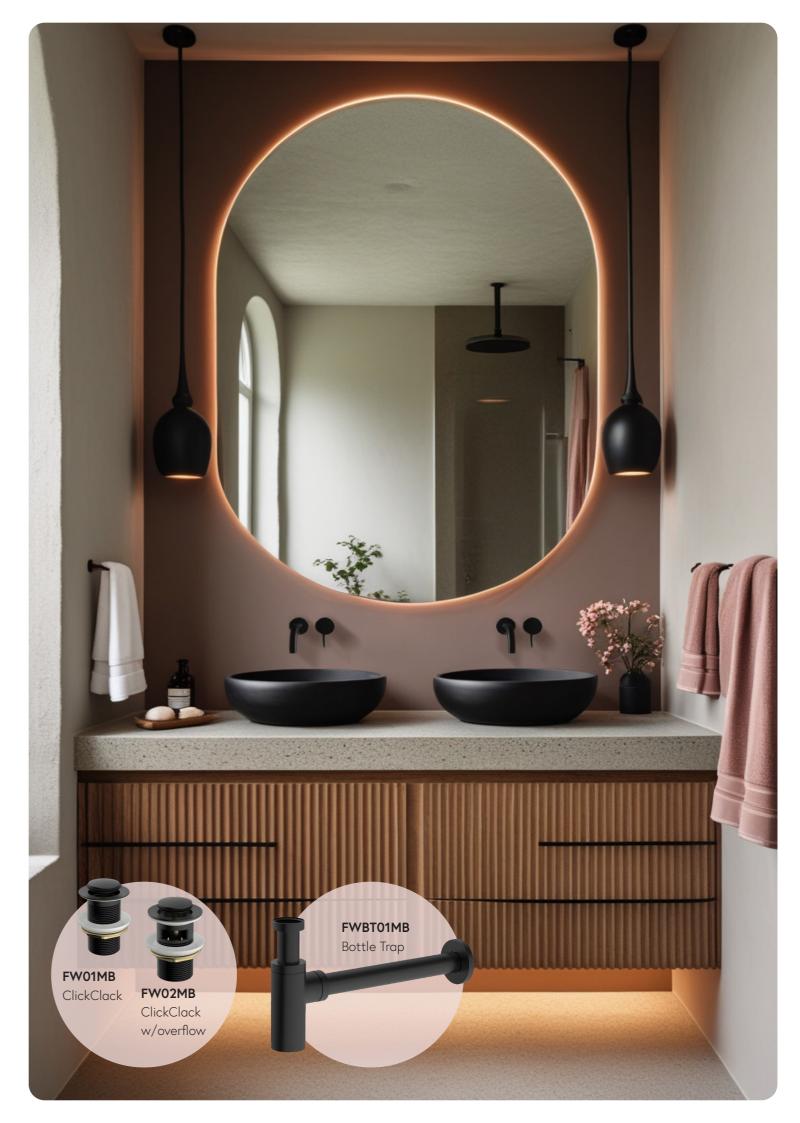

# **METRO ACCESSORIES**

SMALL BUT IMPORTANT DETAILS

FWPI6820CP Single toilet roll holder

FWPI6821CP
Double toilet roll holder

FWPI6824CP Hand towel rail, 400mm

FWPI6822CP Robe holder **Stainless steel bathroom tapware** provides a sleek, modern look while delivering durability and safety. Unlike tapware ranges that contain brass, which are classified as low-lead, stainless steel is 100% lead-free. This ensures safer water quality by completely eliminating the risk of lead leaching.

Resistant to rust and corrosion, it thrives in humid conditions, offering longevity comparable to low-lead tapware. Its non-porous surface repels bacteria and stains, enhancing hygiene, while its easy maintenance and recyclability make it an eco-conscious choice.

With a versatile, timeless finish, stainless steel tapware blends style and health-focused benefits seamlessly.

Choosing Waterware tapware mean your choosing lead free.

**304 Stainless steel**. Comes in six different finishes:- brushed gold, chrome, brushed bronze, matte black, gun metal, brushed stainless.