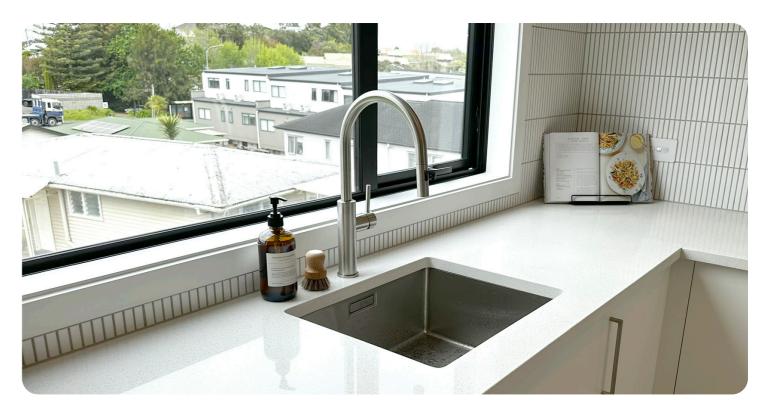

#### Six Designer Finishes, Endless Style

From timeless chrome to bold matte black, Pioneer is available in six on-trend finishes to suit any bathroom aesthetic: brushed gold, brushed nickel, matte black, gun metal, chrome, and the stunning new brushed bronze. Whether you're going minimalist or making a statement, this versatile collection ensures your tapware doesn't just function beautifully — it looks the part too.