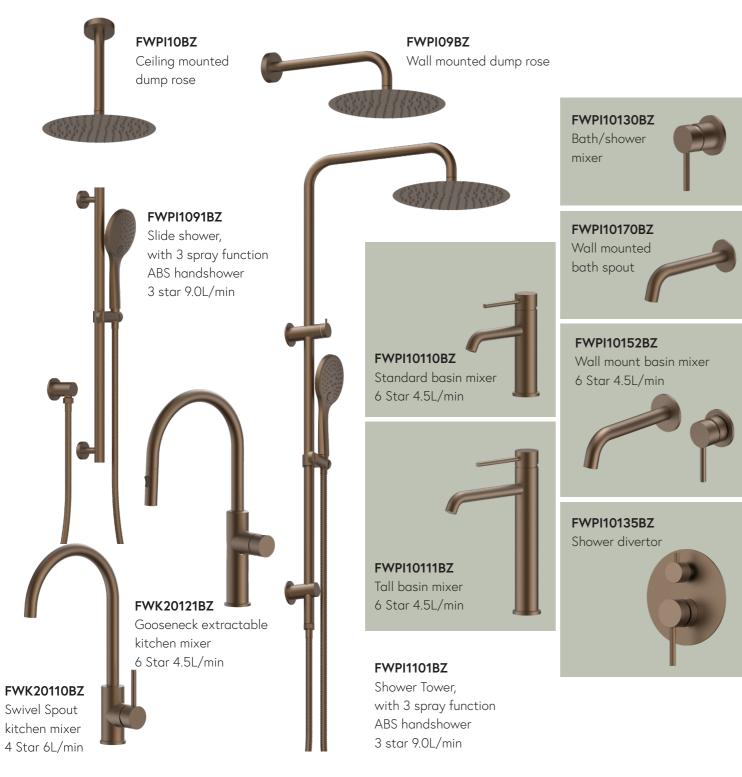

# **BRUSHED BRONZE**

MAINS PRESSURE 304 STAINLESS TAPWARE

# **BRUSHED STAINLESS**

MAINS PRESSURE 304 STAINLESS TAPWARE

# **BRUSHED GOLD**

MAINS PRESSURE 304 STAINLESS TAPWARE

# **GUN METAL**

MAINS PRESSURE 304 STAINLESS TAPWARE

# MATTE BLACK

MAINS PRESSURE 304 STAINLESS TAPWARE

# **CHROME**

MAINS PRESSURE 304 STAINLESS TAPWARE