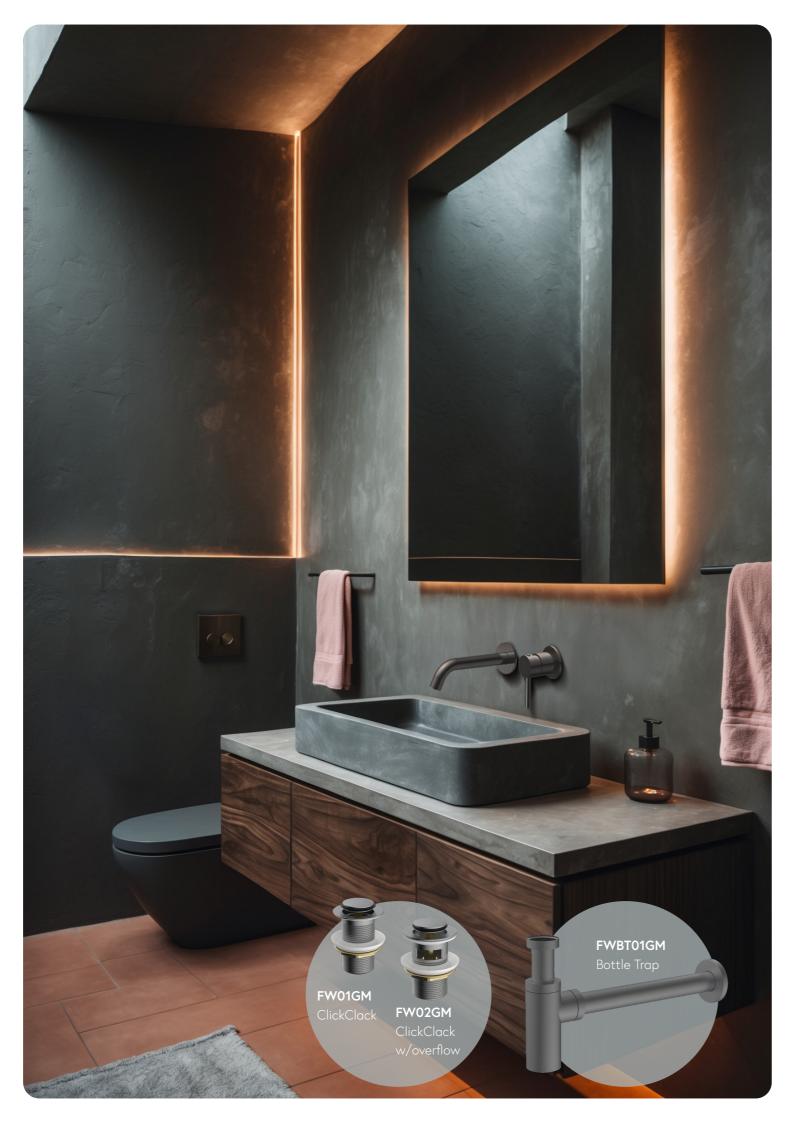

shes and other dirt are simply wiped off with a damp cloth.



## Anti-fingerprint

With a Nano-coating sealant, fingerprints are significantly reduced.

# **BRUSHED BRONZE**

MAINS PRESSURE 304 STAINLESS TAPWARE



# **METRO ACCESSORIES**

SMALL BUT IMPORTANT DETAILS



FWPI6820BZ

Single toilet roll holder











FWPI6822BZ Robe holder





# **BRUSHED STAINLESS**

MAINS PRESSURE 304 STAINLESS TAPWARE



# **METRO ACCESSORIES**

SMALL BUT IMPORTANT DETAILS







FWPI6821BS

Double toilet roll holder



FWPI6824BS
Hand towel rail, 400mm



FWPI6822BS Robe holder

# **BRUSHED GOLD**

MAINS PRESSURE 304 STAINLESS TAPWARE



# **METRO ACCESSORIES**

SMALL BUT IMPORTANT DETAILS







FWPI6821BG

Double toilet roll holder



FWPI6824BG Hand towel rail, 400mm



FWPI6822BG Robe holder





# **GUN METAL**

MAINS PRESSURE 304 STAINLESS TAPWARE



# **METRO ACCESSORIES**

SMALL BUT IMPORTANT DETAILS







FWPI6821CP
Double toilet roll holder



FWPI6824GM Hand towel rail, 400mm



FWPI6822GM Robe holder

# MATTE BLACK

MAINS PRESSURE 304 STAINLESS TAPWARE



# **METRO ACCESSORIES**

SMALL BUT IMPORTANT DETAILS



FWPI6820MB
Single toilet roll holder



FWPI6821MB

Double toilet roll holder



FWPI6824MB
Hand towel rail, 400mm



FWPI6822MB Robe holder





# **CHROME**

MAINS PRESSURE 304 STAINLESS TAPWARE



# **METRO ACCESSORIES**

SMALL BUT IMPORTANT DETAILS



FWPI6820CP Single toilet roll holder



FWPI6821CP
Double toilet roll holder



FWPI6824CP Hand towel rail, 400mm



FWPI6822CP Robe holder **Stainless steel bathroom tapware** provides a sleek, modern look while