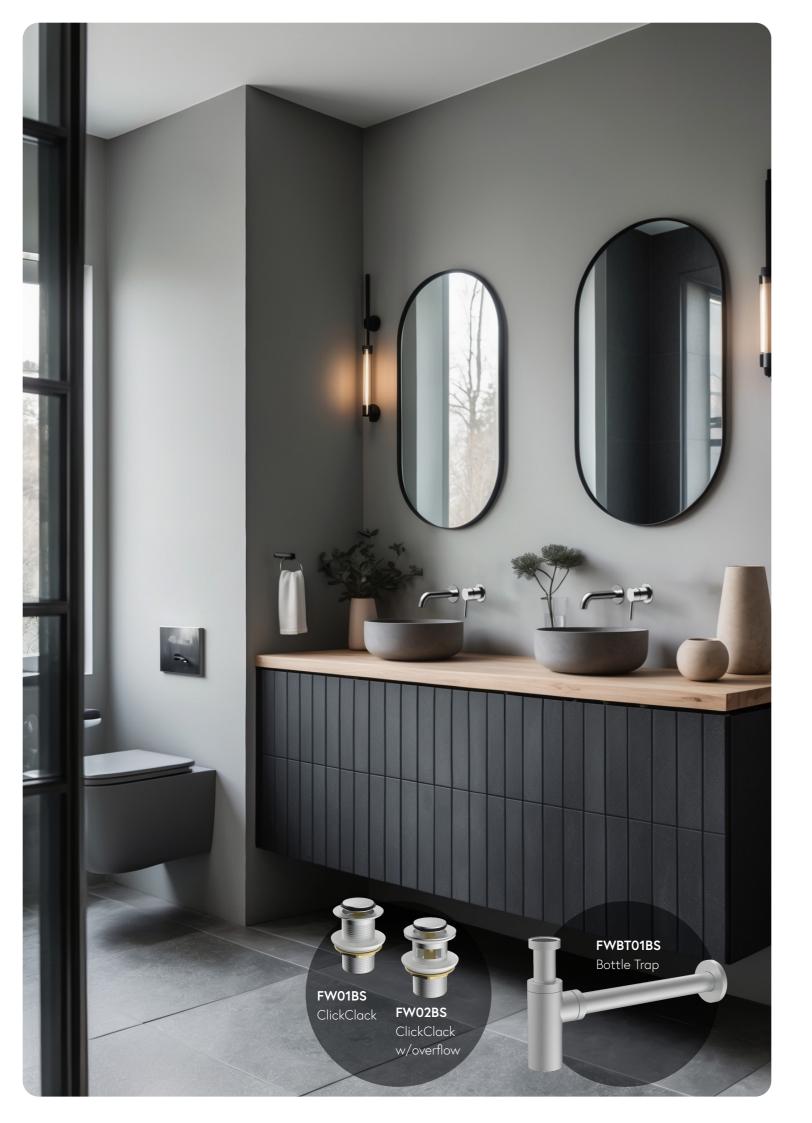

### **Future-Proof Flexibility with Trim Kits**

Our Pioneer bathroom tapware range now features modular trim kits – the ultimate in design flexibility and installation convenience. With separate rough-in and finish components, plumbers can complete the behind-the-wall installation early, leaving homeowners and designers free to choose their perfect finish and style later. Whether you're building new or renovating, this approach reduces delays, supports design changes on the fly, and makes future upgrades a breeze.

#### Six Designer Finishes, Endless Style

From timeless chrome to bold matte black, Pioneer is available in six on-trend finishes to suit any bathroom aesthetic: brushed gold, brushed nickel, matte black, gun metal, chrome, and the stunning new brushed bronze. Whether you're going minimalist or making a statement, this versatile collection ensures your tapware doesn't just function beautifully — it looks the part too.