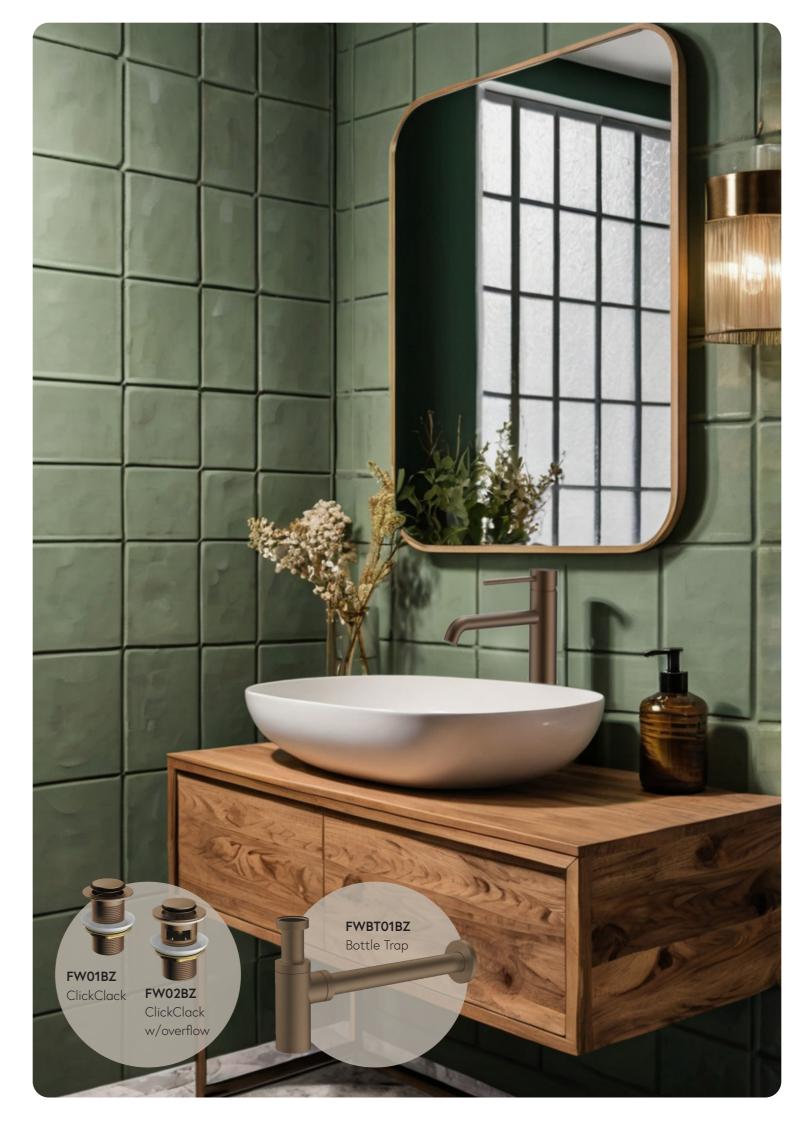

nd thus protects the environment.

## Advantages of Nano-coating



#### Improved hygiene

The micro-rough surface of nano coating ensures that dirt, grease and moisture can no longer adhere directly to the steel sheet.



#### Protection against oxidation

The nano coating also protects stainless steel from unwanted oxidation by chemicals.



#### Self-cleaning surface

Nano coating for stainless steel makes it particularly easy to clean. Grease splashes and other dirt are simply wiped off with a damp cloth.



## Anti-fingerprint

With a Nano-coating sealant, fingerprints are significantly reduced.

# **BRUSHED BRONZE**

MAINS PRESSURE 304 STAINLESS TAPWARE



# **METRO ACCESSORIES**

SMALL BUT IMPORTANT DETAILS



FWPI6820BZ

Single toilet roll holder











FWPI6822BZ Robe holder





# **BRUSHED STAINLESS**

MAINS PRESSURE 304 STAINLESS TAPWARE



# **METRO ACCESSORIES**

SMALL BUT IMPORTANT DETAILS







FWPI6821BS

Double toilet roll holder



FWPI6824BS
Hand towel rail, 400mm



FWPI6822BS Robe holder

# **BRUSHED GOLD**

MAINS PRESSURE 304 STAINLESS TAPWARE



# **METRO ACCESSORIES**

SMALL BUT IMPORTANT DETAILS







FWPI6821BG

Double toilet roll holder



FWPI6824BG Hand towel rail, 400mm



FWPI6822BG Robe holder





# **GUN METAL**

MAINS PRESSURE 304 STAINLESS TAPWARE



# **METRO ACCESSORIES**

SMALL BUT IMPORTANT DETAILS







FWPI6821CP
Double toilet roll holder



FWPI6824GM Hand towel rail, 400mm



FWPI6822GM Robe holder

# MATTE BLACK

MAINS PRESSURE 304 STAINLESS TAPWARE



# **METRO ACCESSORIES**

SMALL BUT IMPORTANT DETAILS



FWPI6820MB
Sin