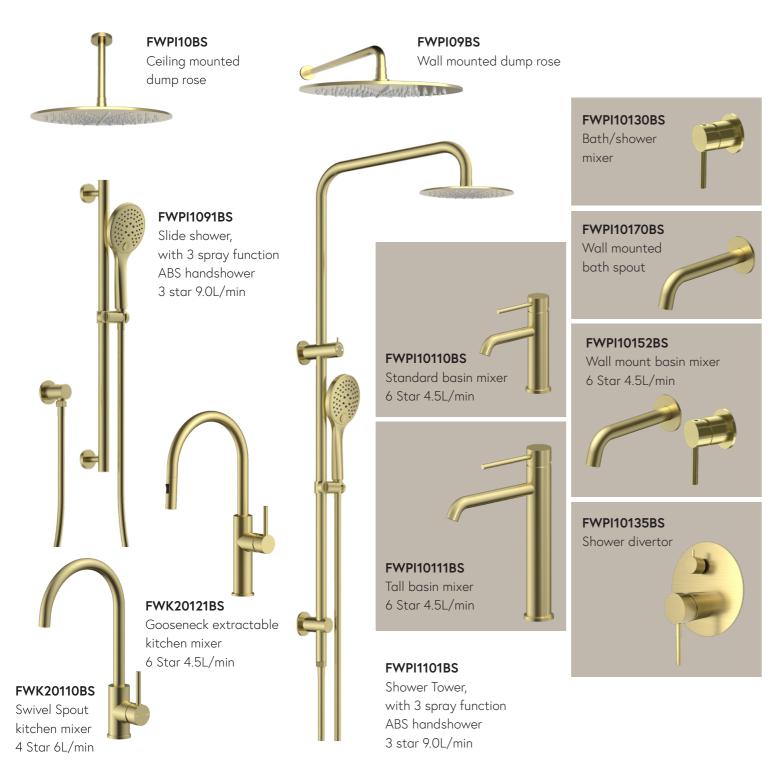

stainless steel from unwanted oxidation by chemicals.



#### Self-cleaning surface

Nano coating for stainless steel makes it particularly easy to clean. Grease splashes and other dirt are simply wiped off with a damp cloth.



## Anti-fingerprint

With a Nano-coating sealant, fingerprints are significantly reduced.

# **BRUSHED BRONZE**

MAINS PRESSURE 304 STAINLESS TAPWARE



# **METRO ACCESSORIES**

SMALL BUT IMPORTANT DETAILS



FWPI6820BZ

Single toilet roll holder











FWPI6822BZ Robe holder





# **BRUSHED STAINLESS**

MAINS PRESSURE 304 STAINLESS TAPWARE



# **METRO ACCESSORIES**

SMALL BUT IMPORTANT DETAILS







FWPI6821BS

Double toilet roll holder



FWPI6824BS
Hand towel rail, 400mm



FWPI6822BS Robe holder

# **BRUSHED GOLD**

MAINS PRESSURE 304 STAINLESS TAPWARE



# **METRO ACCESSORIES**

SMALL BUT IMPORTANT DETAILS







FWPI6821BG

Double toilet roll holder



FWPI6824BG Hand towel rail, 400mm



FWPI6822BG Robe holder





# **GUN METAL**

MAINS PRESSURE 304 STAINLESS TAPWARE



# **METRO ACCESSORIES**

SMALL BUT IMPORTANT DETAILS







FWPI6821CP
Double toilet roll holder



FWPI6824GM Hand towel rail, 400mm



FWPI6822GM Robe holder

# MATTE BLACK

MAINS PRESSURE 304 STAINLESS TAPWARE



# **METRO ACCESSORIES**

SMALL BUT IMPORTANT DETAILS



FWPI6820MB
Single toilet roll holder



FWPI6821MB

Double toilet roll holder



FWPI6824MB
Hand towel rail, 400mm



FWPI6822MB Robe holder





# **CHROME**

MAINS PRESSURE 304 STAINLESS TAPWARE



# **METRO ACCESSORIES**

SMALL BUT IMPORTANT DETAILS



FWPI6820CP Single toilet roll holder



FWPI682