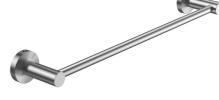

# **METRO ACCESSORIES**

SMALL BUT IMPORTANT DETAILS

FWPI6821BS

Double toilet roll holder

FWPI6824BS
Hand towel rail, 400mm

FWPI6822BS Robe holder