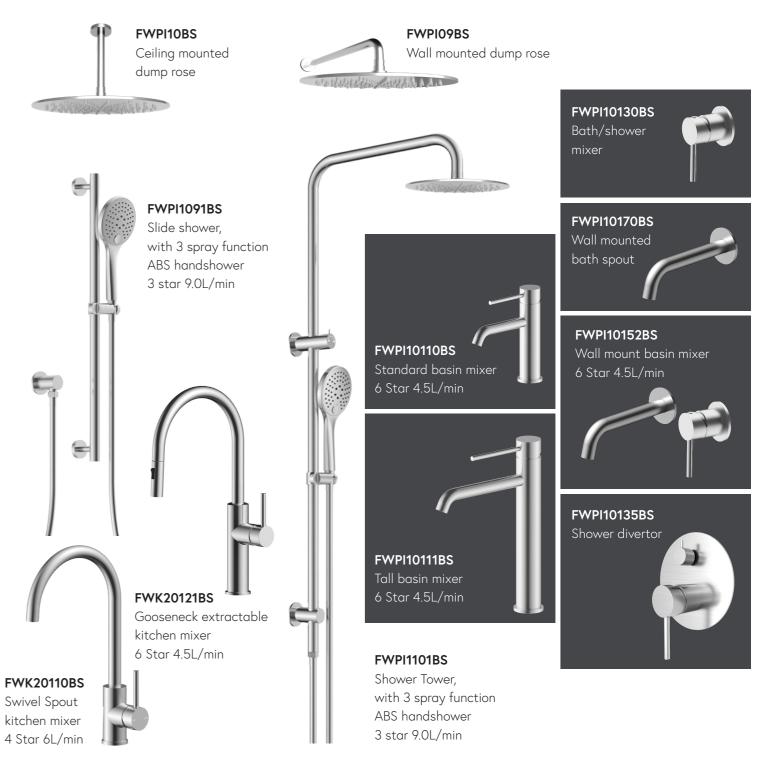

### **Elevated Design Meets Practical Innovation**

The Pioneer bathroom tapware range brings together functionality, timeless design, and future-ready features. Built for modern living and engineered for long-term performance, Pioneer is the go-to choice for those who demand more from their bathroom fixtures - more flexibility, more style options, and more confidence in compliance with evolving standards.

### **Future-Proof Flexibility with Trim Kits**

Our Pioneer bathroom tapware range now features modular trim kits – the ultimate in design flexibility and installation convenience. With separate rough-in and finish components, plumbers can complete the behind-the-wall installation early, leaving homeowners and designers free to choose their perfect finish and style later. Whether you're building new or renovating, this approach reduces delays, supports design changes on the fly, and makes future upgrades a breeze.

#### Six Designer Finishes, Endless Style

From timeless chrome to bold matte black, Pioneer is available in six on-trend finishes to suit any bathroom aesthetic: brushed gold, brushed nickel, matte black, gun metal, chrome, and the stunning new brushed bronze. Whether you're going minimalist or making a statement, this versatile collection ensures your tapware doesn't just function beautifully — it looks the part too.