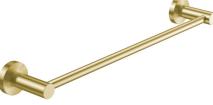

# **METRO ACCESSORIES**

SMALL BUT IMPORTANT DETAILS

FWPI6821BG

Double toilet roll holder

FWPI6824BG Hand towel rail, 400mm

FWPI6822BG Robe holder