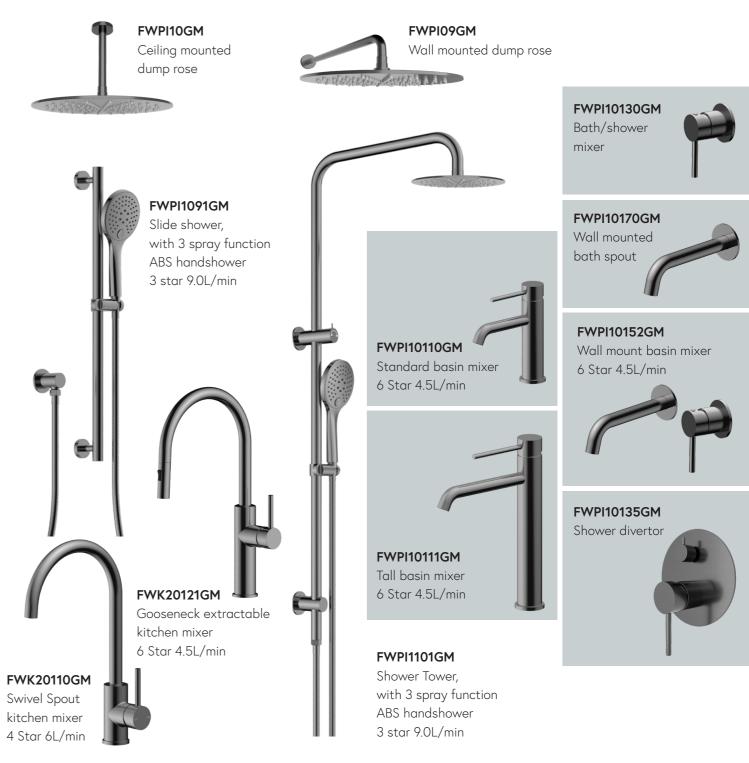

h.



## Anti-fingerprint

With a Nano-coating sealant, fingerprints are significantly reduced.

# **BRUSHED BRONZE**

MAINS PRESSURE 304 STAINLESS TAPWARE



# **METRO ACCESSORIES**

SMALL BUT IMPORTANT DETAILS



FWPI6820BZ

Single toilet roll holder











FWPI6822BZ Robe holder





# **BRUSHED STAINLESS**

MAINS PRESSURE 304 STAINLESS TAPWARE



# **METRO ACCESSORIES**

SMALL BUT IMPORTANT DETAILS







FWPI6821BS

Double toilet roll holder



FWPI6824BS
Hand towel rail, 400mm



FWPI6822BS Robe holder

# **BRUSHED GOLD**

MAINS PRESSURE 304 STAINLESS TAPWARE



# **METRO ACCESSORIES**

SMALL BUT IMPORTANT DETAILS







FWPI6821BG

Double toilet roll holder



FWPI6824BG Hand towel rail, 400mm



FWPI6822BG Robe holder





# **GUN METAL**

MAINS PRESSURE 304 STAINLESS TAPWARE



# **METRO ACCESSORIES**

SMALL BUT IMPORTANT DETAILS







FWPI6821CP
Double toilet roll holder



FWPI6824GM Hand towel rail, 400mm



FWPI6822GM Robe holder

# MATTE BLACK

MAINS PRESSURE 304 STAINLESS TAPWARE



# **METRO ACCESSORIES**

SMALL BUT IMPORTANT DETAILS



FWPI6820MB
Single toilet roll holder



FWPI6821MB

Double toilet roll holder



FWPI6824MB
Hand towel rail, 400mm



FWPI6822MB Robe holder





# **CHROME**

MAINS PRESSURE 304 STAINLESS TAPWARE



# **METRO ACCESSORIES**

SMALL BUT IMPORTANT DETAILS



FWPI6820CP Single toilet roll holder



FWPI6821CP
Double toilet roll holder



FWPI6824CP Hand towel rail, 400mm



FWPI6822CP Robe holder **Stainless steel bathroom tapware** provides a sleek, modern look while delivering durability and safety. Unlike tapware ranges t