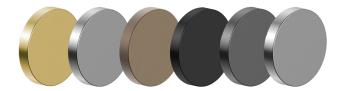

#### Six Designer Finishes, Endless Style

From timeless chrome to bold matte black, Pioneer is available in six on-trend finishes to suit any bathroom aesthetic: brushed gold, brushed nickel, matte black, gun metal, chrome, and the stunning new brushed bronze. Whether you're going minimalist or making a statement, this versatile collection ensures your tapware doesn't just function beautifully — it looks the part too.

With a versatile, timeless finish, stainless steel tapware blends style and health-focused benefits seamlessly.

Choosing Waterware tapware mean your choosing lead free.

**304 Stainless steel**. Comes in six different finishes:- brushed gold, chrome, brushed bronze, matte black, gun metal, brushed stainless.