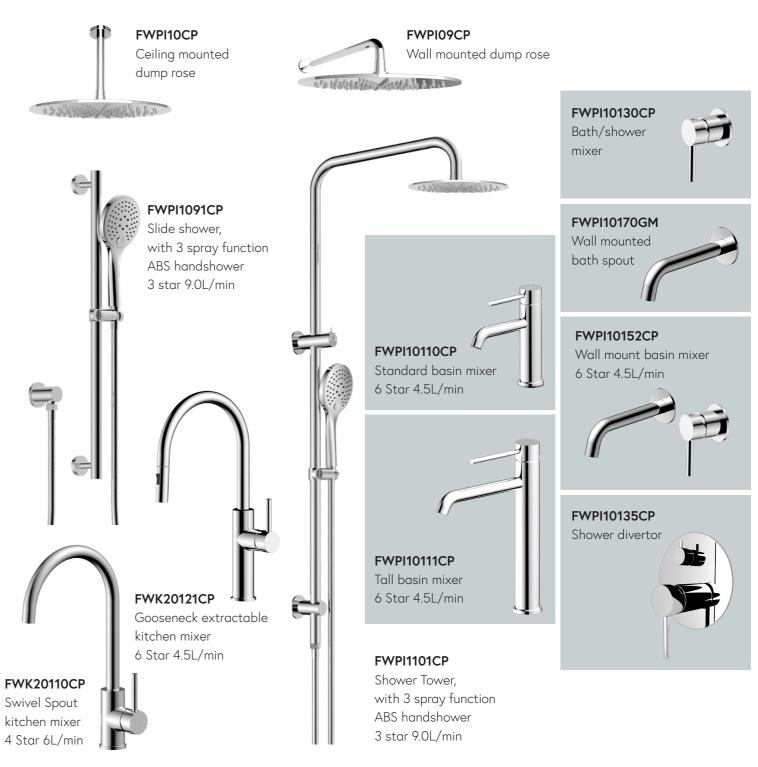

### **Elevated Design Meets Practical Innovation**

The Pioneer bathroom tapware range brings together functionality, timeless design, and future-ready features. Built for modern living and engineered for long-term performance, Pioneer is the go-to choice for those who demand more from their bathroom fixtures - more flexibility, more style options, and more confidence in compliance with evolving standards.

### **Future-Proof Flexibility with Trim Kits**

Our Pioneer bathroom tapware range now features modular trim kits – the ultimate in design flexibility and installation convenience. With separate rough-in and finish components, plumbers can complete the behind-the-wall installation early, leaving homeowners and designers free to choose their perfect finish and style later. Whether you're building new or renovating, this approach reduces delays, supports design changes on the fly, and makes future upgrades a breeze.

#### Six Designer Finishes, Endless Style

From timeless chrome to bold matte black, Pioneer is available in six on-trend finishes to suit any bathroom aesthetic: brushed gold, brushed nickel, matte black, gun metal, chrome, and the stunning new brushed bronze. Whether you're going minimalist or making a statement, this versatile collection ensures your tapware doesn't just function beautifully — it looks the part too.