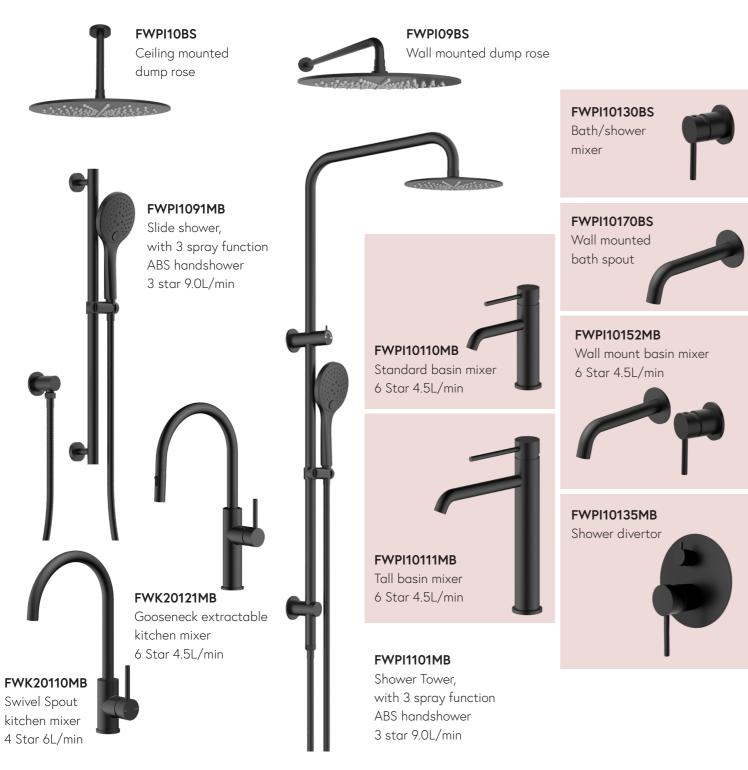

### **Elevated Design Meets Practical Innovation**

The Pioneer bathroom tapware range brings together functionality, timeless design, and future-ready features. Built for modern living and engineered for long-term performance, Pioneer is the go-to choice for those who demand more from their bathroom fixtures - more flexibility, more style options, and more confidence in compliance with evolving standards.

### **Future-Proof Flexibility with Trim Kits**

Our Pioneer bathroom tapware range now features modular trim kits – the ultimate in design flexibility and installation convenience. With separate rough-in and finish components, plumbers can complete the behind-the-wall installation early, leaving homeowners and designers free to choose their perfect finish and style later. Whether you're building new or renovating, this approach reduces delays, supports design changes on the fly, and makes future upgrades a breeze.

#### Six Designer Finishes, Endless Style

From timeless chrome to bold matte black, Pioneer is available in six on-trend finishes to suit any bathroom aesthetic: brushed gold, brushed nickel, matte black, gun metal, chrome, and the stunning new brushed bronze. Whether you're going minimalist or making a statement, this versatile collection ensures your tapware doesn't just function beautifully — it looks the part too.