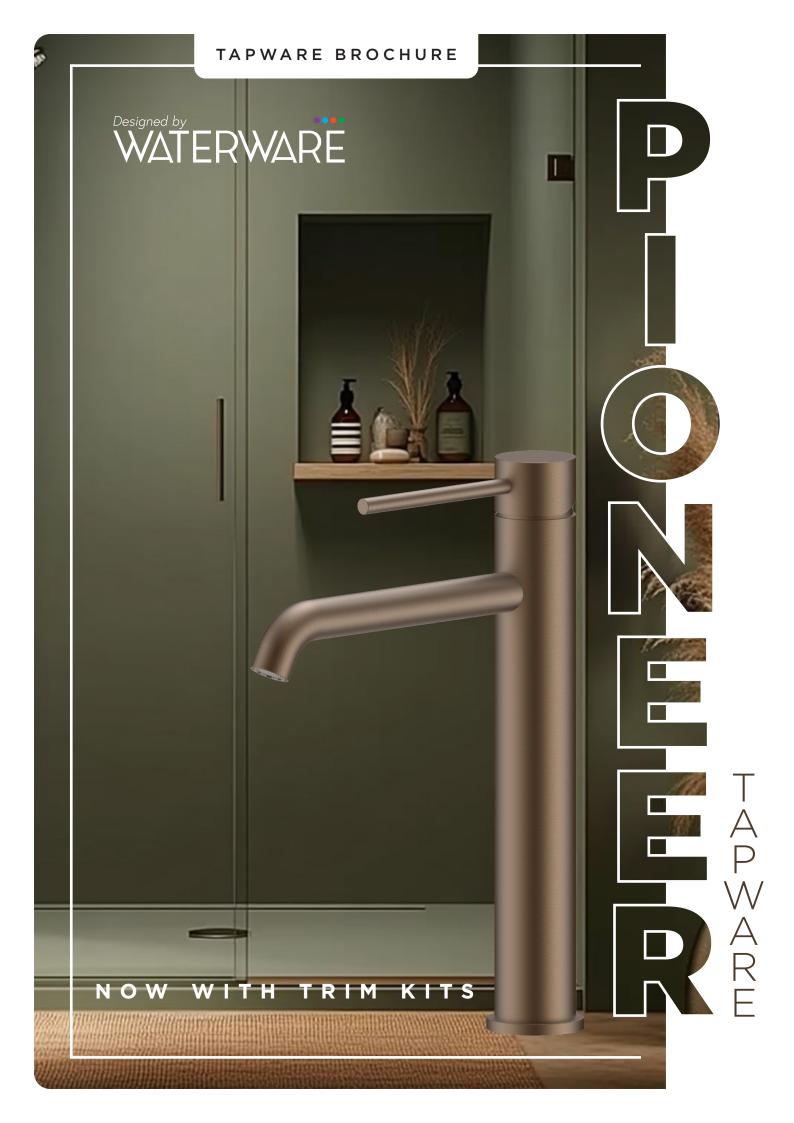

### **Elevated Design Meets Practical Innovation**

The Pioneer bathroom tapware range brings together functionality, timeless design, and future-ready features. Built for modern living and engineered for long-term performance, Pioneer is the go-to choice for those who demand more from their bathroom fixtures - more flexibility, more style options, and more confidence in compliance with evolving standards.

### **Future-Proof Flexibility with Trim Kits**

Our Pioneer bathroom tapware range now features modular trim kits – the ultimate in design flexibility and installation convenience. With separate rough-in and finish components, plumbers can complete the behind-the-wall installation early, leaving homeowners and designers free to choose their perfect finish and style later. Whether you're building new or renovating, this approach reduces delays, supports design changes on the fly, and makes future upgrades a breeze.

#### Six Designer Finishes, Endless Style

From timeless chrome to bold matte black, Pioneer is available in six on-trend finishes to suit any bathroom aesthetic: brushed gold, brushed nickel, matte black, gun metal, chrome, and the stunning new brushed bronze. Whether you're going minimalist or making a statement, this versatile collection ensures your tapware doesn't just function beautifully — it looks the part too.