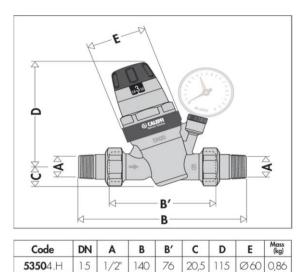

# PR535040H

Caleffi 535 Series High Temp Low Lead Pressure Reducing Valve 15mm

## Technical Specification

Body: Dezincification resistant alloy brass EN1982 CC768S Control Stem: Dezincification resistant alloy EN12164 CW724R Strainer: Stainless steel Moving parts: Dezincification resistant alloy EN12164 CW724R Diaphragm, Seals: EDPM Max. upstream pressure: 25 bar Downstream pressure setting range: 1–6 bar Factory setting: 3 bar Max. working temperature: 80°C Strainer mesh size: 0.51 mm