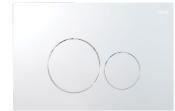

78 2-7

Oxford Pnuematic Slim In Wall Frameless Cistern For use with floor mounted pans KI1001FL

**Oxford Pnuematic Face Plate** Chrome 236mm x 152mm x 8mm KI5020CP

**Oxford Pnuematic Face Plate** Brushed Nickel 236mm x 152mm x 8mm KI5020BN

**Oxford Pnuematic Face Plate** Black 236mm x 152mm x 8mm KI5020BL

Oxford Pnuematic Face Plate Matte White 236mm x 152mm x 8mm KI5020MW

Oxford Pnuematic Slim In Wall Full Frame Cistern

\* For use with wall hung pans KI1001FF

Oxford Pnuematic Face Plate Gun Metal 236mm x 152mm x 8mm KI5020GM

**Oxford Pnuematic Face Plate** Brushed Gold 236mm x 152mm x 8mm KI5020BG