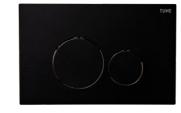

**Oxford Pnuematic Face Plate** Black 236mm x 152mm x 8mm KI5020BL

Oxford Pnuematic Face Plate Matte White 236mm x 152mm x 8mm KI5020MW

Oxford Pnuematic Slim In Wall Full Frame Cistern

\* For use with wall hung pans KI1001FF