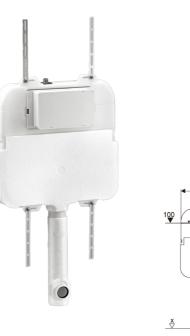

## **OXFORD** INWALL COLLECTION

Behind the wall flushing systems

The Oxford Pneumatic Slim In-Wall Cisterns and Faceplates are a cutting-edge solution for modern bathrooms. These innovative cisterns are designed specifically to be used with Oxford faceplates and wall hung and floor pans. The cisterns offer a seamless and sleek installation with their pneumatic flushing mechanism, and they provide a powerful and efficient flush every time, surpassing traditional mechanical mechanisms. • WELS rating: 3 star 6-3 L/min

78 2-7

Oxford Pnuematic Slim In Wall Frameless Cistern For use with floor mounted pans KI1001FL

**Oxford Pnuematic Face Plate** Chrome 236mm x 152mm x 8mm KI5020CP

**Oxford Pnuematic Face Plate** Brushed Nickel 236mm x 152mm x 8mm KI5020BN

**Oxford Pnuematic Face Plate** Black 236mm x 152mm x 8mm KI5020BL

Oxford Pnuematic Face Plate Matte White 236mm x 152mm x 8mm KI5020MW

Oxford Pnuematic Slim In Wall Full Frame Cistern

\* For use with wall hung pans KI1001FF