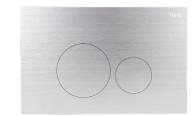

78 2-7

Oxford Pnuematic Slim In Wall Frameless Cistern For use with floor mounted pans KI1001FL

**Oxford Pnuematic Face Plate** Chrome 236mm x 152mm x 8mm KI5020CP

**Oxford Pnuematic Face Plate** Brushed Nickel 236mm x 152mm x 8mm KI5020BN