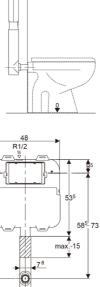

Consider well before installation - determine optimal access points and wall depths through consultations with builders and plumbers. Though initial costs may be higher, the long-term gains in aesthetics and functionality prove worthwhile.

## **OXFORD** INWALL COLLECTION

Behind the wall flushing systems

The Oxford Pneumatic Slim In-Wall Cisterns and Faceplates are a cutting-edge solution for modern bathrooms. These innovative cisterns are designed specifically to be used with Oxford faceplates and wall hung and floor pans. The cisterns offer a seamless and sleek installation with their pneumatic flushing mechanism, and they provide a powerful and efficient flush every time, surpassing traditional mechanical mechanisms. • WELS rating: 3 star 6-3 L/min