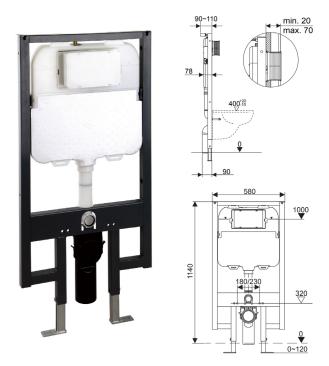

## **OXFORD** INWALL COLLECTION

Behind the wall flushing systems

The Oxford Pneumatic Slim In-Wall Cisterns and Faceplates are a cutting-edge solution for modern bathrooms. These innovative cisterns are designed specifically to be used with Oxford faceplates and wall hung and floor pans. The cisterns offer a seamless and sleek installation with their pneumatic flushing mechanism, and they provide a powerful and efficient flush every time, surpassing traditional mechanical mechanisms. • WELS rating: 3 star 6-3 L/min

78 2-7

Oxford Pnuematic Slim In Wall Frameless Cistern For use with floor mounted pans KI1001FL

**Oxford Pnuematic Face Plate** Chrome 236mm x 152mm x 8mm KI5020CP

**Oxford Pnuematic Face Plate** Brushed Nickel 236mm x 152mm x 8mm KI5020BN

**Oxford Pnuematic Face Plate** Black 236mm x 152mm x 8mm KI5020BL

Oxford Pnuematic Face Plate Matte White 236mm x 152mm x 8mm KI5020MW

Oxford Pnuematic Slim In Wall Full Frame Cistern

\* For use with wall hung pans KI1001FF