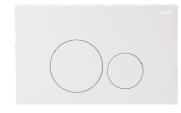

**Oxford Pnuematic Face Plate** Black 236mm x 152mm x 8mm KI5020BL

Oxford Pnuematic Face Plate Matte White 236mm x 152mm x 8mm KI5020MW

Oxford Pnuematic Slim In Wall Full Frame Cistern

\* For use with wall hung pans KI1001FF