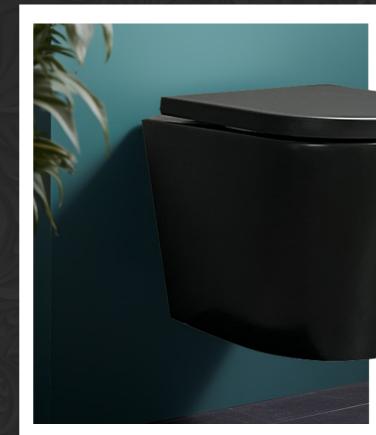

### BOSTON MATTE BLACK COLLECTION

WALL HUNG Boston wall hung pan WDBO300MB

Boston back to wall suite WDBO100MB

Boston floor mounted pan WDBO200MB

The Boston matte black toilet collection, where bold design meets unparalleled performance. Elevate your bathroom with this sleek and stylish collection that embodies modern luxury.

The striking matte black finish adds a touch of drama and sophistication to any space, making a bold statement of your design sensibilities.

Crafted with precision engineering, the Boston range ensures not only a stunning aesthetic but also exceptional functionality, providing a comfortable and efficient bathroom experience. Upgrade your home with a Boston Matte Black Toilet and redefine your bathroom's elegance.