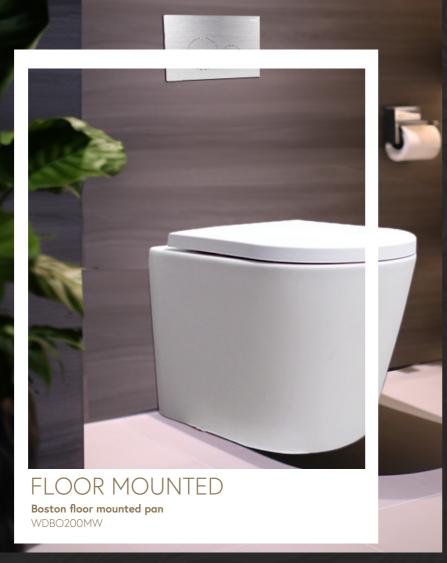

#### BOSTON MATTE WHITE COLLECTION

Boston back to wall suite WDBO100MW

Boston floor mounted pan WDBO200MW

Boston wall hung pan WDBO300MW