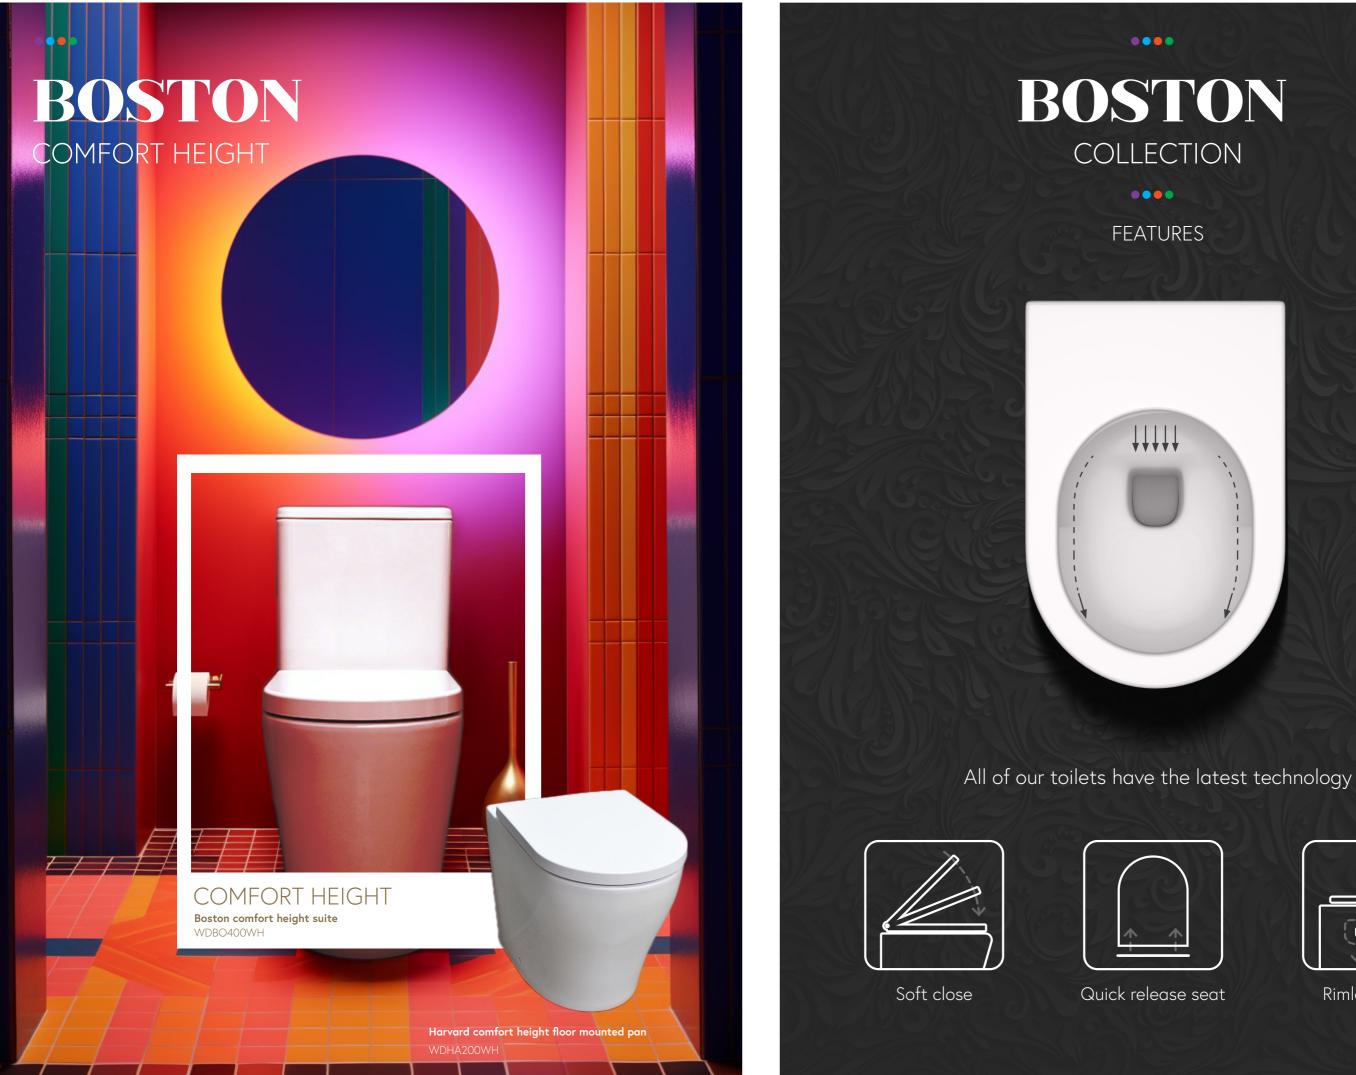

#### **BOSTON** TOILET COLLECTION

In a world where style is a reflection of one's personality, our Boston toilet collection empowers you to curate a bathroom space that aligns with your individuality. With meticulous attention to detail, each toilet is not just a fixture but a work of art that enriches your daily rituals.

## **OXFORD** INWALL COLLECTION

Behind the wall flushing systems

The Oxford Pneumatic Slim In-Wall Cisterns and Faceplates are a cutting-edge solution for modern bathrooms. These innovative cisterns are designed specifically to be used with Oxford faceplates and wall hung and floor pans. The cisterns offer a seamless and sleek installation with their pneumatic flushing mechanism, and they provide a powerful and efficient flush every time, surpassing traditional mechanical mechanisms. • WELS rating: 3 star 6-3 L/min