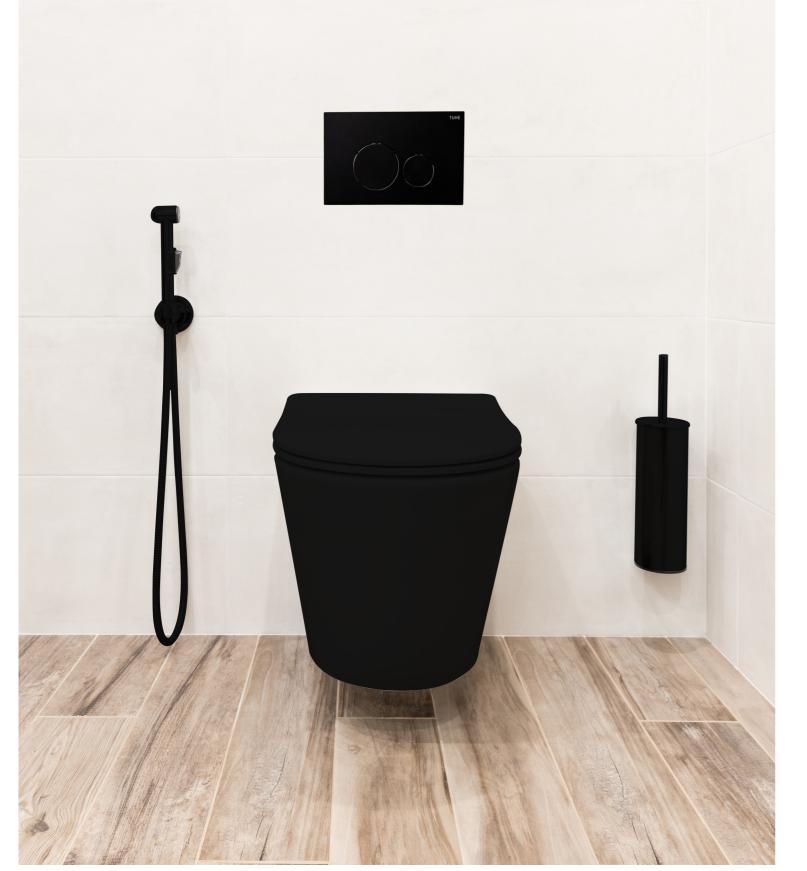

### BOSTON MATTE BLACK COLLECTION

WALL HUNG Boston wall hung pan WDBO300MB

Boston back to wall suite WDBO100MB

Boston floor mounted pan WDBO200MB

The Boston matte black toilet collection, where bold design meets unparalleled performance. Elevate your bathroom with this sleek and stylish collection that embodies modern luxury.

The striking matte black finish adds a touch of drama and sophistication to any space, making a bold statement of your design sensibilities.

Crafted with precision engineering, the Boston range ensures not only a stunning aesthetic but also exceptional functionality, providing a comfortable and efficient bathroom experience. Upgrade your home with a Boston Matte Black Toilet and redefine your bathroom's elegance.

Boston wall hung pan WDBO300MB

Rimless flush