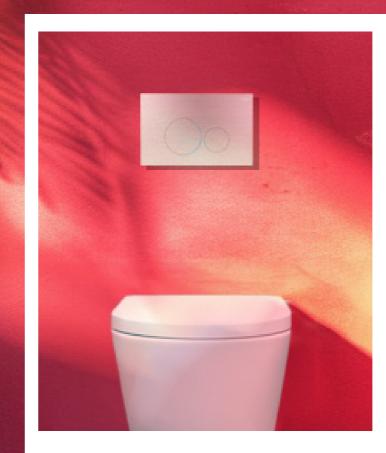

#### The Concealed Attraction of an Oxford In-Wall Cistern

An In-wall Cistern is mounted behind the wall, creating a practical and elegant finish to your bathroom or powder room.

These hidden gems subtly transform bathrooms into havens of understated style and space. Their unassuming presence brings forth measurable benefits:

Appreciate the hushed flushes that blend seamlessly into your bathroom or powder room. Revel in ease of maintenance where unbroken lines promote effortless cleaning.

In their concealment, in-wall cisterns provide modern conveniences - with simple designs and push button face plates that are easy to use, suiting users of all ages. A choice of finishes integrating into any décor.

Let Oxford in-wall cisterns subtly elevate your bathrooms. Whether blending seamlessly within intimate retreats or family-friendly spaces, their understated presence promotes style.