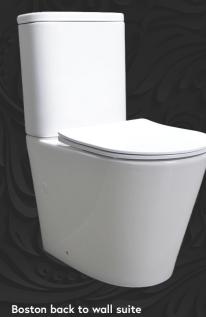

### **BOSTON** GLOSS WHITE COLLECTION

BACK TO WALL Boston back to wall suite WDBO100WH

WDBO100WH

Boston floor mounted pan WDBO200WH

**Boston wall hung pan** WDBO300WH