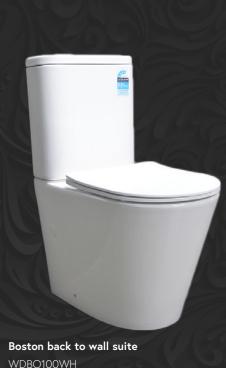

# **BOSTON** GLOSS WHITE COLLECTION

BACK TO WALL Boston back to wall suite WDBO100WH

2.17

Boston floor mounted pan WDBO200WH

Boston back to wall pan WDBO300WH