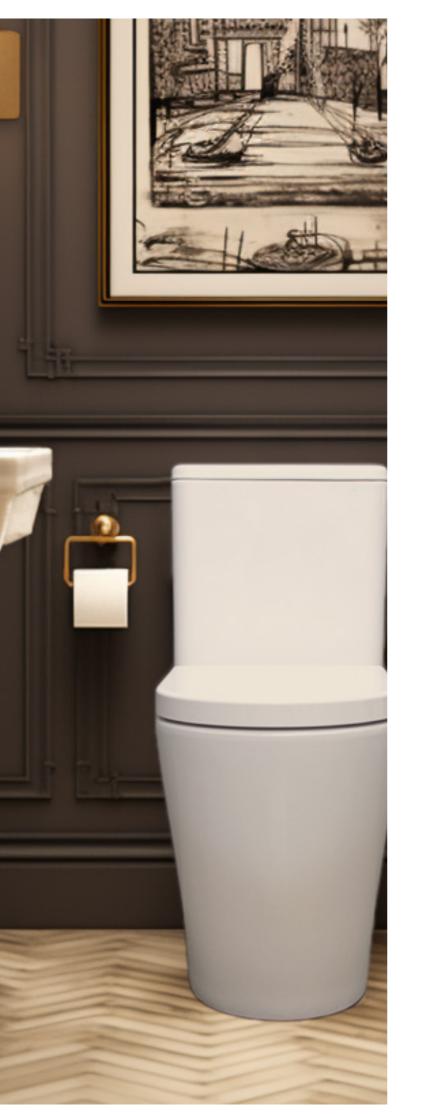

# **BOSTON** TOILET COLLECTION

In a world where style is a reflection of one's personality, our Boston toilet collection empowers you to curate a bathroom space that aligns with your individuality. With meticulous attention to detail, each toilet is not just a fixture but a work of art that enriches your daily rituals.

Step into a world of elegance and sophistication with our captivating range of toilets that redefine modern bathroom aesthetics. Crafted to perfection, each piece in our collection boasts a harmonious blend of form and function, transforming your bathroom into a sanctuary of style and luxury. Whether you're captivated by the timeless allure of a glossy finish or the understated elegance of a matte texture, our range of toilets is designed to cater to your discerning taste.

Dive into the depths of sophistication with our black toilet range, where boldness meets contemporary design. The black toilet transcends convention, introducing an element of drama that effortlessly elevates the overall aesthetic of your bathroom. On the other end of the spectrum, our white toilet collection is a nod to classic beauty and timeless elegance. The pristine purity of white, coupled with our modern designs, results in a visual symphony that resonates with simplicity and grace.

# **BOSTON** GLOSS WHITE COLLECTION

BACK TO WALL Boston back to wall suite WDBO100WH

2.17

Boston floor mounted pan WDBO200WH

Boston back to wall pan WDBO300WH