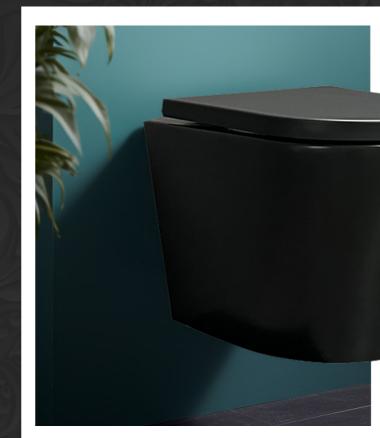

# BOSTON MATTE BLACK COLLECTION

WALL HUNG Boston wall hung pan WDBO300MB

Boston back to wall suite WDBO100MB

Boston floor mounted pan WDBO200MB

The Boston matte black toilet collection, where bold design meets unparalleled performance. Elevate your bathroom with this sleek and stylish collection that embodies modern luxury.

The striking matte black finish adds a touch of drama and sophistication to any space, making a bold statement of your design sensibilities.

Crafted with precision engineering, the Boston range ensures not only a stunning aesthetic but also exceptional functionality, providing a comfortable and efficient bathroom experience. Upgrade your home with a Boston Matte Black Toilet and redefine your bathroom's elegance.