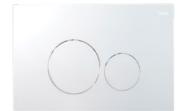

78 2-7

Oxford Pnuematic Slim In Wall Frameless Cistern For use with floor mounted pans KI1001FL

**Oxford Pnuematic Face Plate** Chrome 236mm x 152mm x 8mm KI5020CP

Oxford Pnuematic Face Plate Brushed Nickel 236mm x 152mm x 8mm KI5020BN

**Oxford Pnuematic Face Plate** Black 236mm x 152mm x 8mm KI5020BL

Oxford Pnuematic Face Plate Matte White 236mm x 152mm x 8mm KI5020MW

Oxford Pnuematic Slim In Wall Full Frame Cistern

\* For use with wall hung pans KI1001FF

**Oxford Pnuematic Face Plate** Gun Metal 236mm x 152mm x 8mm KI5020GM

Oxford Pnuematic Face Plate Brushed Gold 236mm x 152mm x 8mm KI5020BG