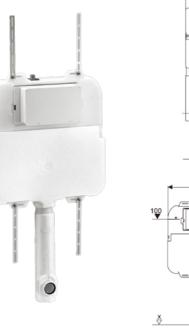

## **OXFORD** IN-WALL CISTERNS

Behind the wall flushing systems

The Oxford Pneumatic Slim In-Wall Cisterns and Faceplates are a cutting-edge solution for modern bathrooms. These innovative cisterns are designed specifically to be used with Oxford faceplates and wall hung and floor pans. The cisterns offer a seamless and sleek installation with their pneumatic flushing mechanism, and they provide a powerful and efficient flush every time, surpassing traditional mechanical mechanisms. • WELS rating: 3 star 6-3 L/min

78 2-7

Oxford Pnuematic Slim In Wall Frameless Cistern For use with floor mounted pans KI1001FL

**Oxford Pnuematic Face Plate** Chrome 236mm x 152mm x 8mm KI5020CP

Oxford Pnuematic Face Plate Brushed Nickel 236mm x 152mm x 8mm KI5020BN

**Oxford Pnuematic Face Plate** Black 236mm x 152mm x 8mm KI5020BL

Oxford Pnuematic Face Plate Matte White 236mm x 152mm x 8mm KI5020MW

Oxford Pnuematic Slim In Wall Full Frame Cistern

\* For use with wall hung pans KI1001FF