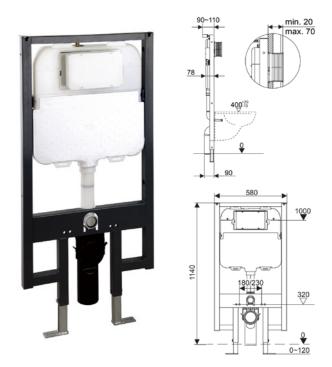

## **OXFORD** IN-WALL CISTERNS

Behind the wall flushing systems

The Oxford Pneumatic Slim In-Wall Cisterns and Faceplates are a cutting-edge solution for modern bathrooms. These innovative cisterns are designed specifically to be used with Oxford faceplates and wall hung and floor pans. The cisterns offer a seamless and sleek installation with their pneumatic flushing mechanism, and they provide a powerful and efficient flush every time, surpassing traditional mechanical mechanisms. • WELS rating: 3 star 6-3 L/min

78 2-7

Oxford Pnuematic Slim In Wall Frameless Cistern For use with floor mounted pans KI1001FL

**Oxford Pnuematic Face Plate** Chrome 236mm x 152mm x 8mm KI5020CP

Oxford Pnuematic Face Plate Brushed Nickel 236mm x 152mm x 8mm KI5020BN