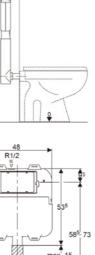

## **OXFORD** IN-WALL CISTERNS

Behind the wall flushing systems

The Oxford Pneumatic Slim In-Wall Cisterns and Faceplates are a cutting-edge solution for modern bathrooms. These innovative cisterns are designed specifically to be used with Oxford faceplates and wall hung and floor pans. The cisterns offer a seamless and sleek installation with their pneumatic flushing mechanism, and they provide a powerful and efficient flush every time, surpassing traditional mechanical mechanisms. • WELS rating: 3 star 6-3 L/min

78 2-7

Oxford Pnuematic Slim In Wall Frameless Cistern For use with floor mounted pans KI1001FL

**Oxford Pnuematic Face Plate** Chrome 236mm x 152mm x 8mm KI5020CP

Oxford Pnuematic Face Plate Brushed Nickel 236mm x 152mm x 8mm KI5020BN

**Oxford Pnuematic Face Plate** Black 236mm x 152mm x 8mm KI5020BL

Oxford Pnuematic Face Plate Matte White 236mm x 152mm x 8mm KI5020MW

Oxford Pnuematic Slim In Wall Full Frame Cistern

\* For use with wall hung pans KI1001FF