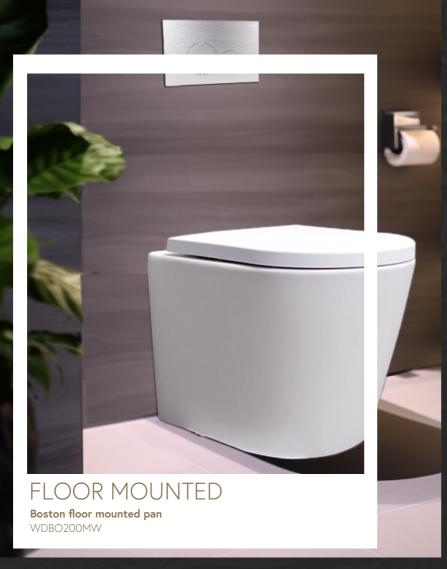

# **BOSTON** GLOSS WHITE COLLECTION

BACK TO WALL Boston back to wall suite WDBO100WH

2.17

Boston floor mounted pan WDBO200WH

Boston back to wall pan WDBO300WH

# BOSTON MATTE WHITE COLLECTION

Boston floor mounted pan WDBO200MW

Boston back to wall pan WDBO300MW