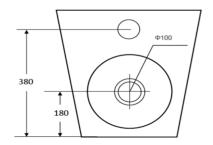

## WDBO200MB

Boston Floor Mounted Pan Matte Black

The Boston floor mounted pan is a high quality toilet for use with concealed in-wall cisterns 560(D) x 360(W) x 425(H)mm, Soft close matte black seat with a quick release stainless steel hinge Rimless technology for increased flush velocity and excellent clearing capability Steep sided unobstructed bowl P trap with adjustable S trap adaptor, set out 150-200mm Additional S-Trap adapters available WDBOSP08 – 60mm -110mm

WDBOSP09 - 100mm - 140mm