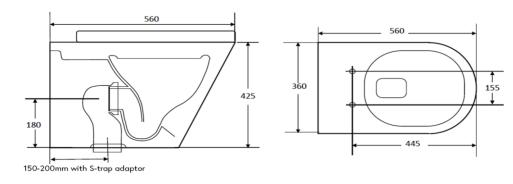

## WDBO200MB

Boston Floor Mounted Pan Matte Black

The Boston floor mounted pan is a high quality toilet for use with concealed in-wall cisterns 560(D) x 360(W) x 425(H)mm, Soft close matte black seat with a quick release stainless steel hinge Rimless technology for increased flush velocity and excellent clearing capability Steep sided unobstructed bowl P trap with adjustable S trap adaptor, set out 150-200mm Additional S-Trap adapters available WDBOSP08 – 60mm -110mm