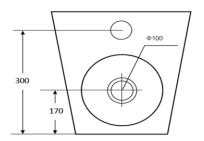

## Specifications

WDBO300MB Boston Wall Hung Pan Matte Black

The Boston wall hung pan is a high quality toilet for use with concealed in-wall cisterns Matte black finish Compact design 515(D) x 385(H) x 360(W)mm Soft close matte black seat with a quick release stainless steel hinge Rimless technology for increased flush velocity and excellent clearing capability