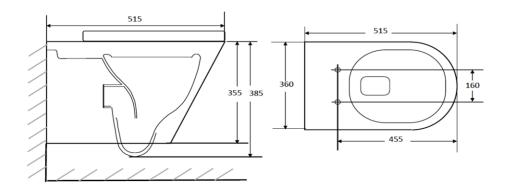

## Specifications

WDBO300MB Boston Wall Hung Pan Matte Black

The Boston wall hung pan is a high quality toilet for use with concealed in-wall cisterns Matte black finish Compact design 515(D) x 385(H) x 360(W)mm Soft close matte black seat with a quick release stainless steel hinge Rimless technology for increased flush velocity and excellent clearing capability

Steep sided unobstructed bowl