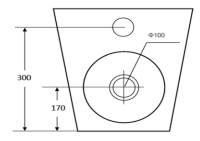

## WDBO300MW

Boston Wall Hung Pan Matte White

The Boston wall hung pan is a high quality toilet for use with concealed in-wall cisterns

Matte white finish

Compact design 515(D) x 385(H) x 360(W)mm

Soft close matte white seat with a quick release stainless steel hinge

Rimless technology for increased flush velocity and excellent clearing capability

Steep sided unobstructed bowl