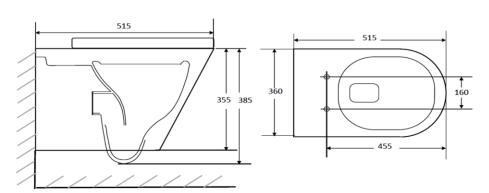

## WDBO300MW

Boston Wall Hung Pan Matte White

The Boston wall hung pan is a high quality toilet for use with concealed in-wall cisterns

Matte white finish

Compact design 515(D) x 385(H) x 360(W)mm

Soft close matte white seat with a quick release stainless steel hinge

Rimless technology for increased flush velocity and excellent clearing capability

Steep sided unobstructed bowl