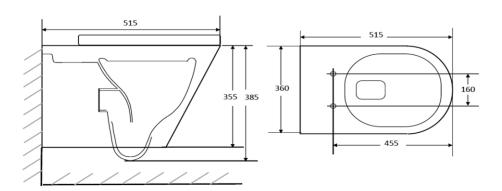

## WDBO300WH

Boston Wall Hung Pan Gloss White

The Boston back to wall comfort height toilet suite featuring; Gloss white finish

Pan height of 455mm + seat 645(D) x 370(W) x 850(H)mm

Soft close seat with a quick release white stainless steel hinge, and supplied with white flush button

Rimless flushing design increases the flush velocity and clearing capability

Steep sided unobstructed bowl

P trap with an adjustable S trap waste adaptor