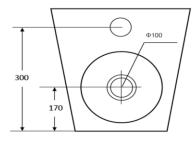

## WDBO300WH

Boston Wall Hung Pan Gloss White

The Boston back to wall comfort height toilet suite featuring; Gloss white finish

Pan height of 455mm + seat 645(D) x 370(W) x 850(H)mm

Soft close seat with a quick release white stainless steel hinge, and supplied with white flush button

Rimless flushing design increases the flush velocity and clearing capability

Steep sided unobstructed bowl

P trap with an adjustable S trap waste adaptor