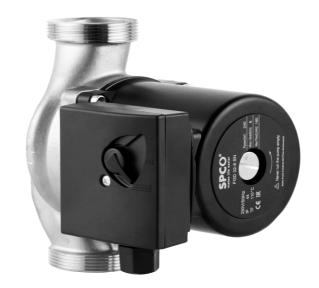

#### PUSPC32SS-HE

SPC high efficiency circ. pump, 32mm stainless steel

# Application

The SPC high efficiency circ. pump, 32mm stainless steel is used in heating & cooling systems to control water flow rate or balancing and is installed mostly in plant rooms.

Stainless steel body recirculating pump with 32mm union connections.