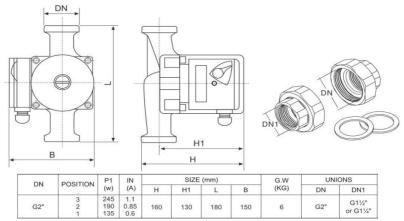

# **Technical Specification**

Connection: 32mm female unions Body Construction: Stainless steel

Maximum head: 8mtr Maximum flow: 3.5m<sup>3</sup>/h

Power supply voltage: 230V 50/60Hz, PE

Motor protection: No external protection required

IP class: IP44 Insulation class: H (RH) Humidity:Max. 95%

System pressure: 10bar maximum

Compliance

Environment temperature: 0 - 40°C

Temperature class: TF110

Liquid temperature: -30 - 110°C(Glycol up to 50%)