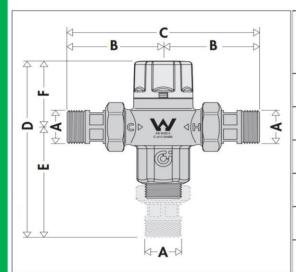

Material DZR Brass

Min. Operating Failsafe Temp. Differential 10°C

AS 4032.2 Approval

| Code | <b>5213</b> 19<br>AUS |
|------|-----------------------|
| Α    | Ø 20                  |
| В    | 69                    |
| С    | 138                   |
| D    | 126,5                 |
| E    | 84                    |
| F    | 42,5                  |