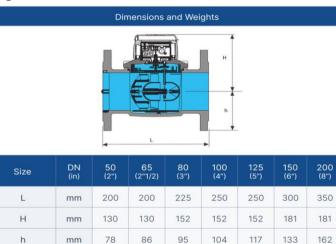

### Application

Weight

The BMETERS 100mm Cold MBUS ready Woltman Water Meter is used in plumbing systems to measure water quantity and is installed mostly in plant rooms.

18

30,5

43

# Warranty

Download the latest warranty statement

Kg

8,5

9,5

13,5

15