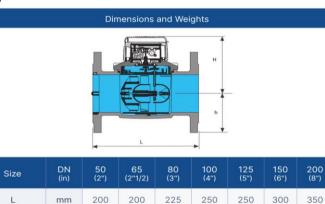

### Application

н

h

Weight

The BMETERS 65mm Cold MBUS ready Woltman Water Meter is used in plumbing systems to measure water quantity and is installed mostly in plant rooms.

152

117

18

181

133

30,5

181

162

43

#### Features

Horizontal Woltmann with removable insert.

Sealed counter mechanism with magnetic transmission.

130

78

8,5

130

86

9,5

152

95

13,5

152

104

15

Inductive pre-equipment for the installation of data communicaton modules M-BUS wired and wireless M-BUS, non-magnetic pulse output and LoRa.