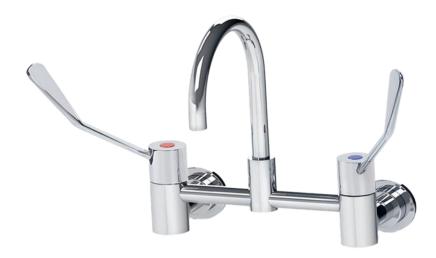

#### GTCL15010

Cleanline Wall Mounted Exposed Mixing Set (150mm Handles)

### Features

WELS 4 Star 7.5L/min

Three cartridges used in all products for easy maintenance

No crevices for bacteria build up

Laminar flow available

Three coloured button indicators supplied

Soft seal on ceramic disk cartridge

Concealed aerator

Allen key to secure fixings for anti vandal handles and outlets

165mm curved swivel spout

150mm handles (100mm handles available GTCL10010)

Recommended for use in health and aged care projects