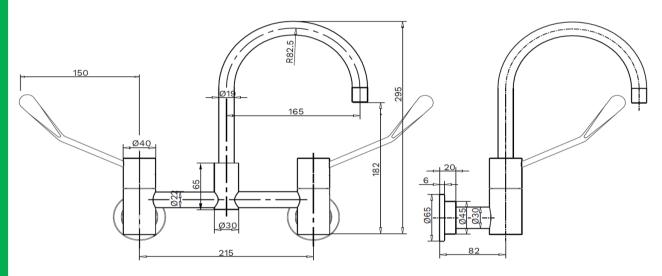

#### GTCL15010

Cleanline Wall Mounted Exposed Mixing Set (150mm Handles)

## **Technical Specification**

Material: Brass Inlet: 15mm Outlet: Aerator

Working Pressures: 50kPa - 500kPa Rec. Working Pressure: 350kPa Max Working Temp: 85°C

Seat: Ceramic

Finish: Chrome-plated

Concealed aerator

Allen key to secure fixings for anti vandal handles and outlets

165mm curved swivel spout

150mm handles (100mm handles available GTCL10010)

Recommended for use in health and aged care projects