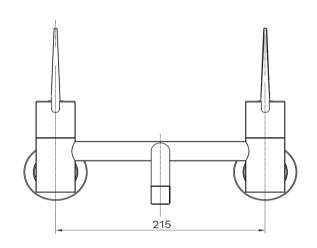

## GTCL15012

Cleanline Wall Mounted Exposed Mixing Set (150mm Handles)

Technical Details

## Features

WELS 5 Star 5.5L/min Three cartridges used in all products for easy maintenance No crevices for bacteria build up Laminar flow available Three coloured button indicators supplied Soft seal on ceramic disk cartridge Concealed aerator Allen key to secure fixings for anti vandal handles and outlets 165mm parallel spout 150mm handles (100mm handles available GTCL10012) Recommended for use in health and aged care projects