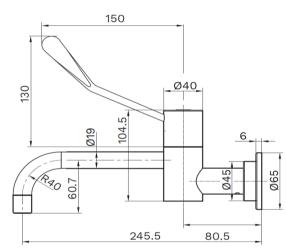

## GTCL15012

Cleanline Wall Mounted Exposed Mixing Set (150mm Handles)

Technical Details

## Technical Specification

Material: Brass Inlet: 15mm Outlet: Aerator Working Pressures: 50kPa - 500kPa Rec. Working Pressure: 350kPa Max Working Temp: 85°C Seat: Ceramic Finish: Chrome-plated

## Features

WELS 5 Star 5.5L/min Three cartridges used in all products for easy maintenance No crevices for bacteria build up Laminar flow available Three coloured button indicators supplied Soft seal on ceramic disk cartridge Concealed aerator Allen key to secure fixings for anti vandal handles and outlets 165mm parallel spout 150mm handles (100mm handles available GTCL10012) Recommended for use in health and aged care projects