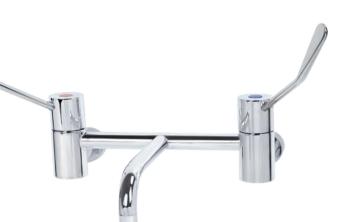

## GTCL15012

Cleanline Wall Mounted Exposed Mixing Set (150mm Handles)

Technical Details

## Features

WELS 5 Star 5.5L/min Three cartridges used in all products for easy maintenance No crevices for bacteria build up Laminar flow available Three coloured button indicators supplied Soft seal on ceramic disk cartridge Concealed aerator Allen key to secure fixings for anti vandal handles and outlets 165mm parallel spout 150mm handles (100mm handles available GTCL10012) Recommended for use in health and aged care projects