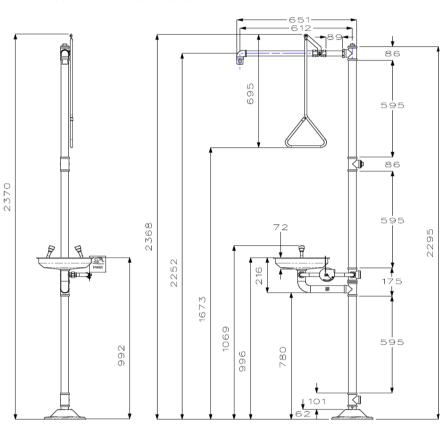

## Technical Specification

Materials: 304 Stainless steel Outlet (Shower): Drench shower at least 75.7L/min Outlet (Eye Wash): Laminar flow min. 11.4L/min Working Pressures: 200kPa - 500kPa Working Temperatures: 16°C - 38°C Finish / Colour: Polished stainless steel

### Features

Signs included with the product

Laminar flow in eyewash uses zero vertical velocity to provide gentler experience

Water distribution pattern in the showerhead and the flow holes are designed to prevent any lime build-up or restrictions

Shower spray has a minimum diameter of 50.8cm for complete coverage

Valves available for temperatures in excess of 38°C

Recommended for science, education and industrial projects