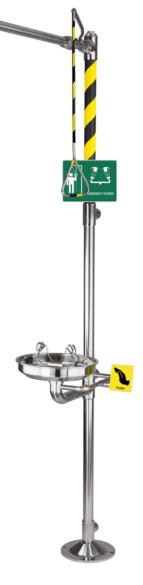

## GTECO1000EXP

ECOSAFE Combination Shower and Eye Wash with Stainless Steel Bowl

### Features

Signs included with the product

Laminar flow in eyewash uses zero vertical velocity to provide gentler experience

Water distribution pattern in the showerhead and the flow holes are designed to prevent any lime build-up or restrictions

Shower spray has a minimum diameter of 50.8cm for complete coverage

Valves available for temperatures in excess of 38°C

Recommended for science, education and industrial projects