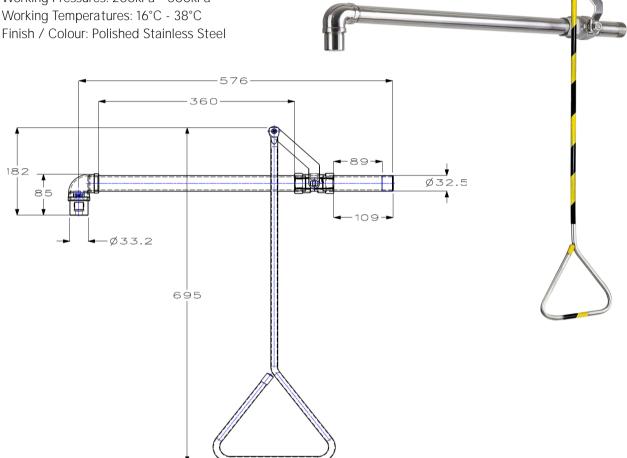

## **Technical Specification**

Materials: 304 Stainless Steel

Outlet (Shower): Drench Shower At least 75.7L/min

Working Pressures: 200kPa - 500kPa Working Temperatures: 16°C - 38°C