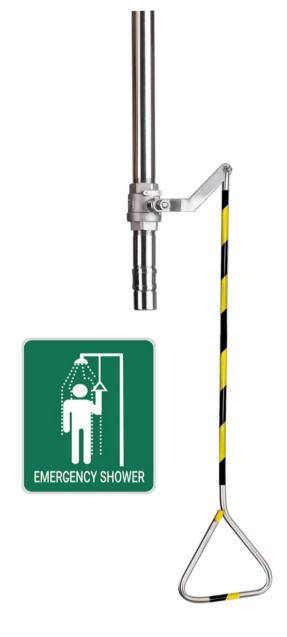

## GTECO2010EXP

ECOSAFE Ceiling Mounted Drench Shower with Pull Rod and Stainless Steel Shower Head

## Features

Signs included with product

Water distribution pattern in shower head and the flow holes are designed to prevent any lime build up or restrictions

Shower spray has a minimum diameter of 50.8cm for complete coverage