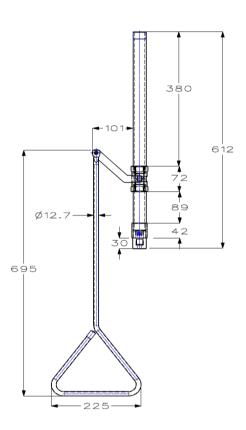

## GTECO2010EXP

ECOSAFE Ceiling Mounted Drench Shower with Pull Rod and Stainless Steel Shower Head

## **Technical Specification**

Materials: 304 Stainless Steel

Outlet (Shower): Drench Shower At least 75.7L/min

Working Pressures: 200kPa - 500kPa Working Temperatures: 16°C - 38°C Finish / Colour: Polished Stainless Steel