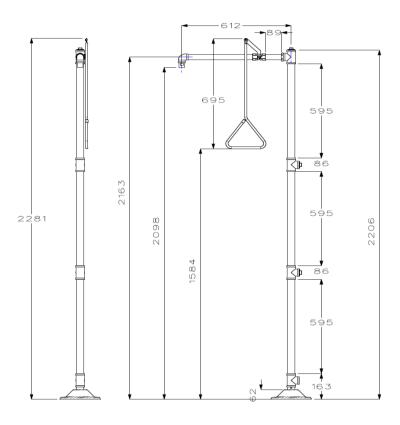

### GTECO2020EXP

ECOSAFE Floor Mounted Drench Shower with Pull Rod and Stainless Steel Shower Head

## **Technical Specification**

Materials: 304 Stainless Steel

Outlet (Shower): Drench shower at least 75.7L/min

Working Pressures: 200kPa - 500kPa Working Temperatures: 16°C - 38°C Finish / Colour: Polished Stainless Steel