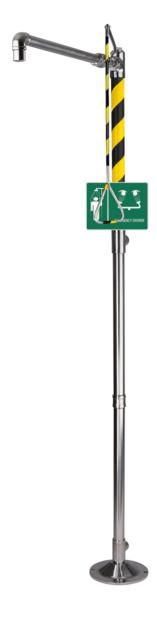

### GTECO2020EXP

ECOSAFE Floor Mounted Drench Shower with Pull Rod and Stainless Steel Shower Head

#### Features

Signs included with product

Water distribution pattern in shower head and the flow holes are designed to prevent any lime build up or restrictions

Shower spray has a minimum diameter of 50.8cm for complete coverage