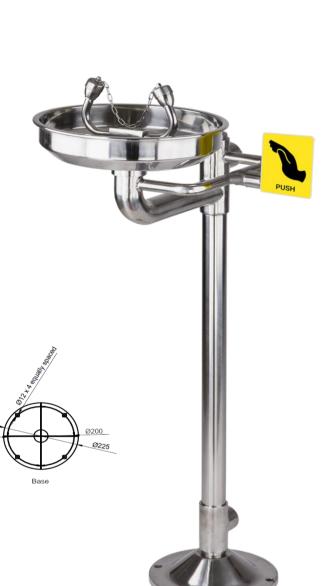

## GTECO4000EXP

ECOSAFE Floor Mounted Pedestal with Stainless Steel Bowl

## Technical Specification

Materials: Stainless Steel (SS304), Plastic Cartridge: Ball Valve Cartridge Size: 15mm Inlet: 15mm Female (G 1/2" BSP) Outlet: Laminar Flow Working Pressures: 150kPa-500kPa Recommended Working Pressures: 350kPa Working Temperatures: 16°C - 38°C Finish / Colour: Polished Stainless Steel Eyewash Flow Rate: ≤11.4L/min Warranty: 5 years

#### Features

Signs & test tags included with product Laminar flow in eye wash provides gentler experience Temperature relief valves available for temperatures outside of 16°C - 38°C Recommended for science, education and industrial projects