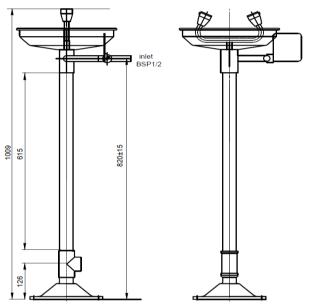

## Technical Specification

Materials: Stainless Steel (SS304), Plastic Cartridge: Ball Valve Cartridge Size: 15mm Inlet: 15mm Female (G 1/2" BSP) Outlet: Laminar Flow Working Pressures: 150kPa-500kPa Recommended Working Pressures: 350kPa Working Temperatures: 16°C - 38°C Finish / Colour: Polished Stainless Steel Eyewash Flow Rate: ≤11.4L/min Warranty: 5 years