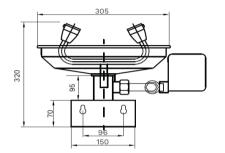

## Technical Specification

Materials: Stainless Steel (SS304), Plastic Cartridge: Ball Valve Cartridge Size: 15mm Inlet: 15mm Female (G 1/2" BSP) Outlet: Laminar Flow Working Pressures: 150kPa - 500kPa Recommended Working Pressures: 350kPa Working Temperatures: 16°C - 38°C Finish / Colour: Polished Stainless Steel Eyewash Flow Rate: ≤11.4L/min