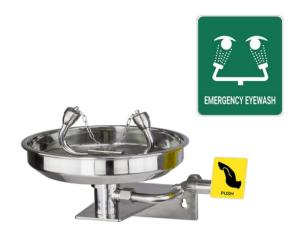

## GTECO4010EXP

ECOSAFE Wall Mounted Eye Wash with Stainless Steel Bowl

#### Features

Signs & Test Tags included with product Laminar flow in eye wash provides gentler experience Temperature relief valves available for temperatures outside of 16°C - 38°C Recommended for science, education and industrial projects