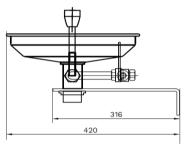

## Technical Specification

Materials: Stainless Steel (SS304), Plastic Cartridge: Ball Valve Cartridge Size: 15mm Inlet: 15mm Female (G 1/2" BSP) Outlet: Laminar Flow Working Pressures: 150kPa - 500kPa Recommended Working Pressures: 350kPa Working Temperatures: 16°C - 38°C Finish / Colour: Polished Stainless Steel Eyewash Flow Rate: ≤11.4L/min