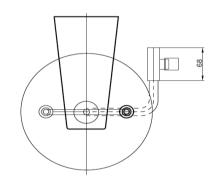

## Technical Specification

Materials: Stainless Steel (SS304), Plastic Cartridge: Ball Valve Cartridge Size: 15mm Inlet: 15mm Female (G 1/2" BSP) Outlet: Laminar Flow Working Pressures: 150kPa - 500kPa Recommended Working Pressures: 350kPa Working Temperatures: 16°C - 38°C Finish / Colour: Polished Stainless Steel Eyewash Flow Rate: ≤11.4L/min