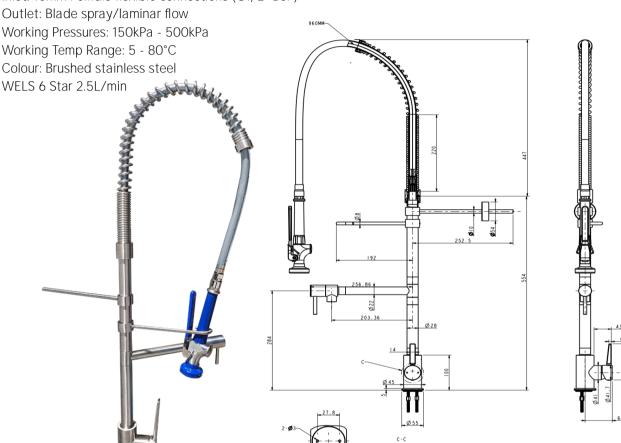

### GTGPJ1200

GPure Jetflo Stainless Steel Bench Mounted Pre-Rinse Unit with Pot Filler and Mixer

# **Technical Specification**

Material: Stainless steel (SS304) Cartridge: Self closing/ceramic disc

Cartridge Size: 25mm

Inlet: 15mm Female flexible connections (G1/2" BSP)

## **Features**

Lead free

Soft close operation

The soft, easy-to-clean hose provides flexibility and ease-of-use

Soft spring for easy operation

Double check valve

(SS316) PEX inlet hose

Durable stainless steel blade spray for convenient cleaning