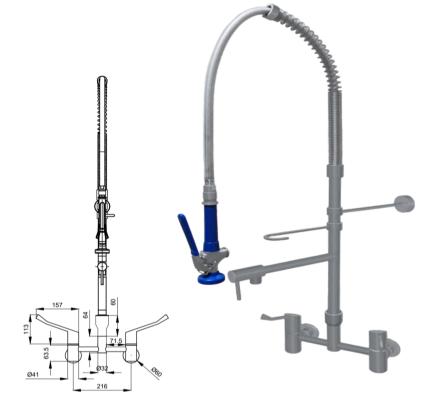

## **Technical Specification**

Material: Riser - Stainless steel (SS304), Wall mixer - Stainless

steel (SS316)

Cartridge: Ceramic disc Cartridge Size: 15mm

Inlet: 15mm female (G1/2" BSP) Outlet: Blade Spray / Laminar Flow Working Pressures: 150kPa - 500kPa Working Temp Range: 5 - 80°C

### **Features**

100mm lever handles

Lead free

Jet spray in the trigger spray is created with a stainless steel blade that retains its shape for longer and provides an easier clean with less water use

The soft, easy-to-clean hose provides flexibility and ease-of-use

Soft spring for easy operation

Double check valve

Reccommended for commercial kitchens