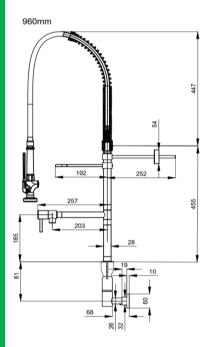

## **Technical Specification**

Material: Riser - Stainless steel (SS304), Wall mixer - Stainless

steel (SS316)

Cartridge: Ceramic disc Cartridge Size: 15mm

Inlet: 15mm female (G1/2" BSP) Outlet: Blade Spray / Laminar Flow Working Pressures: 150kPa - 500kPa Working Temp Range: 5 - 80°C

Colour: Chrome plated WELS 6 Star 3L/min