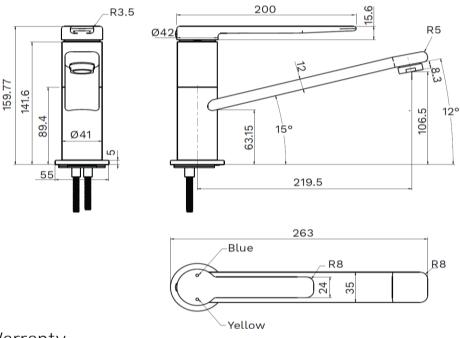

## **Technical Specification**

Materials: Stainless steel (SS304)

Cartridge: Ceramic disc Cartridge Size: 25mm

Inlet: 15 mm Female flexible connections (G1/2" BSP)

Outlet: Laminar flow

Working Pressures: 150kPa-500kPa Rec. Working Pressures: 350kPa Working Temperatures: 5°C - 80°C Finish/Colour: Polished stainless steel