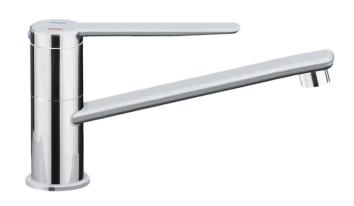

#### GTGPN3500D

GPure Stainless Steel Bench Mounted Low Line Care Basin Mixer





## **Technical Specification**

Materials: Stainless steel (SS304)

Cartridge: Ceramic disc Cartridge Size: 25mm

Inlet: 15 mm Female flexible connections (G1/2" BSP)

Outlet: Laminar flow

Working Pressures: 150kPa-500kPa Rec. Working Pressures: 350kPa Working Temperatures: 5°C - 80°C Finish/Colour: Polished stainless steel

WELS: 5 Star 6L/min





# Warranty

## Download the latest warranty statement

### **Features**

Care single lever

Lead free

Soft close operation

Stainless steel can be rejuvenated at any time over the life of the product

Environmentally friendly, no electroplating processes used

throughout the product lifecycle

Laminar flow to reduce aerosol at the outlet

Supplied with SS316 PEX inlet hoses

Recommended for commercial, health and hospitality projects