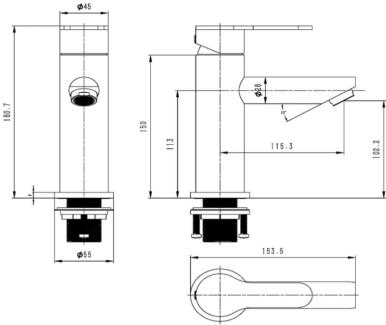

## GTGPR1000

Technical Detail

GPure Stainless Steel Bench Mounted Basin Mixer

## Technical Specification

Materials: Stainless Steel (SS304) Cartridge: Ceramic disc Cartridge Size: 35mm Inlet: 15 mm Female Flexible Connections (G1/2" BSP) Outlet: Laminar Flow Working Pressures: 50kPa-500kPa Rec. Working Pressures: 350kPa Working Temperatures: 5°C - 80°C Finish/Colour: Polished Stainless Steel WELS: 5 Star 5.5L/min