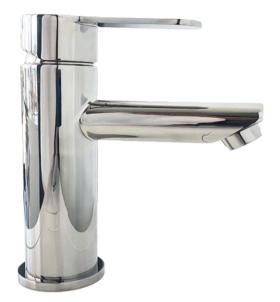

## GTGPR1000

Technical Detail

GPure Stainless Steel Bench Mounted Basin Mixer

## Features

Single lever Yellow and blue printed handle Lead Free Soft close operation Printed indicators eliminate crevices for bacteria build up Stainless steel can be rejuvenated at any time over the life of the product Environmentally friendly, no electroplating processes used throughout the product lifecycle Laminar flow to reduce aerosol at the outlet Supplied with SS316 PEX inlet hoses Care handle option available (GTGPR2000D) Recommended for commercial, health and hospitality projects