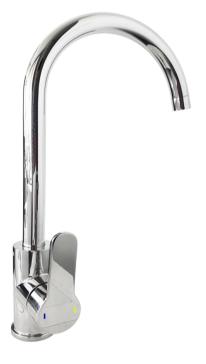

## GTGPR3000

GPure Stainless Steel Bench Mounted Gooseneck Swivel Mixer

## Features

Single lever Yellow and blue printed handle Lead Free Soft close operation Printed indicators eliminate crevices for bacteria build up Stainless steel can be rejuvenated at any time over the life of the product Environmentally friendly, no electroplating processes used throughout the product lifecycle Laminar flow to reduce aerosol at the outlet Supplied with SS316 PEX inlet hoses Recommended for commercial, health and hospitality projects