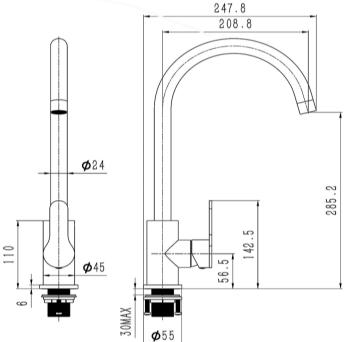

## Technical Specification

Materials: Stainless steel (SS304) Cartridge: Ceramic disc Cartridge Size: 35mm Inlet: 15 mm Female flexible connections (G1/2" BSP) Outlet: Laminar flow Working Pressures: 50kPa-500kPa Rec. Working Pressures: 350kPa Working Temperatures: 5°C - 80°C Finish/Colour: Polished stainless steel WELS: 4 Star 7.5L/min