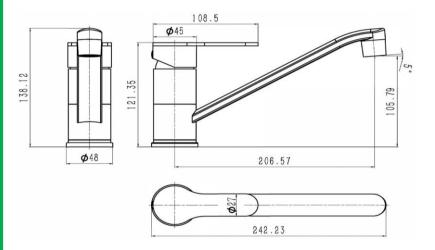

## **Technical Specification**

Materials: Stainless Steel (SS304)

Cartridge: Ceramic disc Cartridge Size: 35mm

Inlet: 15 mm Female Flexible Connections (G1/2" BSP)

Outlet: Laminar Flow

Working Pressures: 50kPa-500kPa Rec. Working Pressures: 350kPa Working Temperatures: 5°C - 80°C Finish/Colour: Polished Stainless Steel