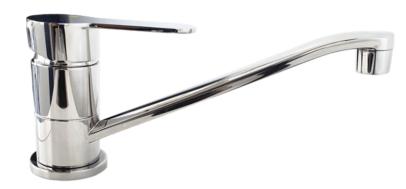

### GTGPR3500

GPure Rebel Stainless Steel Bench Mounted Low Line Swivel Sink

## **Technical Specification**

Materials: Stainless Steel (SS304)

Cartridge: Ceramic disc Cartridge Size: 35mm

Inlet: 15 mm Female Flexible Connections (G1/2" BSP)

Outlet: Laminar Flow

Working Pressures: 50kPa-500kPa Rec. Working Pressures: 350kPa Working Temperatures: 5°C - 80°C Finish/Colour: Polished Stainless Steel

### Features

Single lever

Yellow and blue printed handle

Lead Free

Soft close operation

Printed indicators eliminate crevices for bacteria build up

Stainless steel can be rejuvenated at any time over the life of the product

Environmentally friendly, no electroplating processes used

throughout the product lifecycle

Laminar flow to reduce aerosol at the outlet

Supplied with SS316 PEX inlet hoses

Recommended for commercial, health and hospitality projects