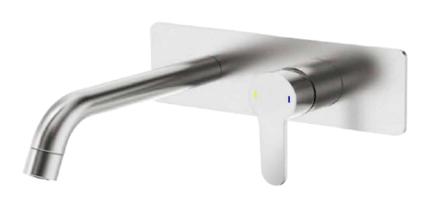

### GTGPR3800

GPure Stainless Steel Wall Mounted Bath Mixer

### Features

Single lever

Yellow and blue printed handle

Lead Free

Soft close operation

Printed indicators eliminate crevices for bacteria build up

Stainless steel can be rejuvenated at any time over the life of the product

Environmentally friendly, no electroplating processes used

throughout the product lifecycle

Laminar flow to reduce aerosol at the outlet

Supplied with SS316 PEX inlet hoses

Supplied with in wall installation box for easy installation