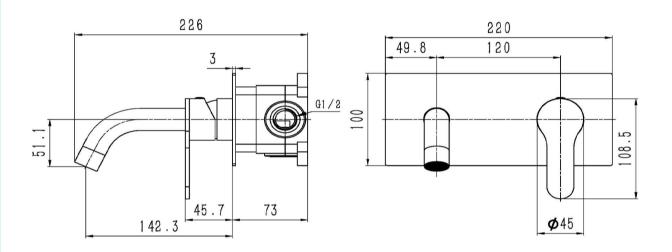

## **Technical Specification**

Materials: Stainless steel (SS304)

Cartridge: Ceramic disc Cartridge Size: 35mm

Inlet: 15mm Female (G 1/2" BSP)

Outlet: Laminar flow

Working Pressures: 50kPa-500kPa Rec. Working Pressures: 350kPa Working Temperatures: 5°C - 80°C Finish/Colour: Polished stainless steel