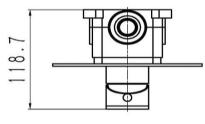

## GTGPR4000

GPure Stainless Steel Wall Mounted Concealed Shower Mixer



## **Technical Specification**

Materials: Stainless steel (SS304) Cartridge: Ceramic disc Cartridge Size: 35mm Inlet: 15mm Female (G 1/2" BSP) Outlet: 15mm Female (G 1/2" BSP) Working Pressures: 50kPa-500kPa Rec. Working Pressures: 350kPa Working Temperatures: 5°C - 80°C Finish/Colour: Polished stainless steel

**Ø**158





## Warranty Download the latest warranty statement

## Features

Single lever Yellow and blue printed handle Lead Free Soft close operation Printed indicators eliminate crevices for bacteria build up Stainless steel can be rejuvenated at any time over the life of the product Environmentally friendly, no electroplating processes used throughout the product lifecycle Supplied with in wall installation box for easy installation Recommended for commercial, health and hospitality projects