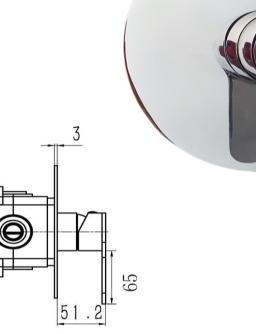

## **Technical Specification**

Materials: Stainless steel (SS304) Cartridge: Ceramic disc Cartridge Size: 35mm Inlet: 15mm Female (G 1/2" BSP) Outlet: 15mm Female (G 1/2" BSP) Working Pressures: 50kPa-500kPa Rec. Working Pressures: 350kPa Working Temperatures: 5°C - 80°C Finish/Colour: Polished stainless steel