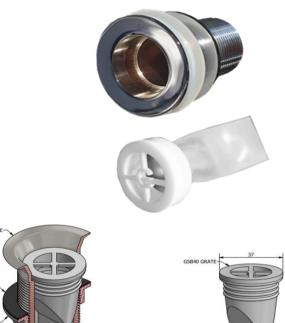

## GTGSB32

Sterisan Basin Grate Seal 32mm Stainless Steel

## Technical Specification

Materials: Grate - Anti-Microbial ABS Insert - Anti-Microbial Silicone Body - Stainless Steel (SS316)

Inlet: 32mm Male (G 1 1/4" BSP) Colour: Polished stainless steel Servicing: General cleaning

## Features

Removable anti-microbial one way valve to seal biofilm bacteria from basin waste Provides easy access to allow cleaning of biofilm without causing aersoling No ridges or braces to obstruct or catch waste Air tight seal to prevent any odour from escaping The EDPM rubber used is resistant to breaking down