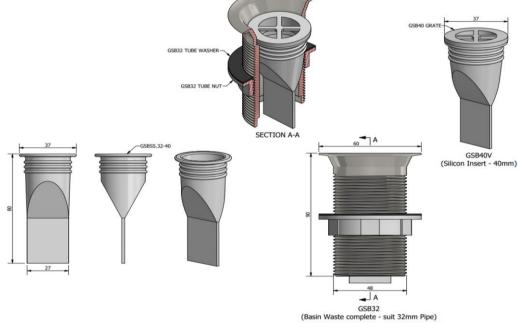

## GTGSB32

Sterisan Basin Grate Seal 32mm Stainless Steel

## Technical Specification

Materials: Grate - Anti-Microbial ABS Insert - Anti-Microbial Silicone Body - Stainless Steel (SS316)

Inlet: 32mm Male (G 1 1/4" BSP) Colour: Polished stainless steel Servicing: General cleaning

## Features

Removable anti-microbial one way valve to seal biofilm bacteria from basin waste Provides easy access to allow cleaning of biofilm without causing aersoling No ridges or braces to obstruct or catch waste Air tight seal to prevent any odour from escaping The EDPM rubber used is resistant to breaking down