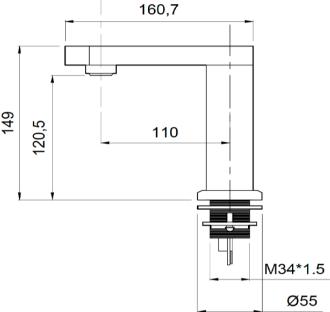

## **Technical Specification**

Material: Stainless steel, plastic solenoid valve

Inlet: 15mm flexible connection

Outlet: 15mm aerator

Working Pressures: 50kPa - 500kPa Rec. Working Pressure: 350kPa Max Working Temp: 50°C