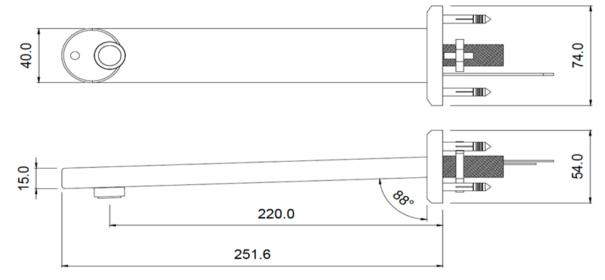

## Technical Specification

Material: Stainless steel, plastic solenoid valve Inlet: 15mm Male (G 1/2" BSP) Outlet: Laminar flow Run time: 2 seconds (auto on / off) Working Pressures: 50kPa - 500kPa Rec. Working Pressure: 350kPa Max Working Temp: 50°C Valve: 6 Volts solenoid (15mm connection) Finish: Polished stainless steel